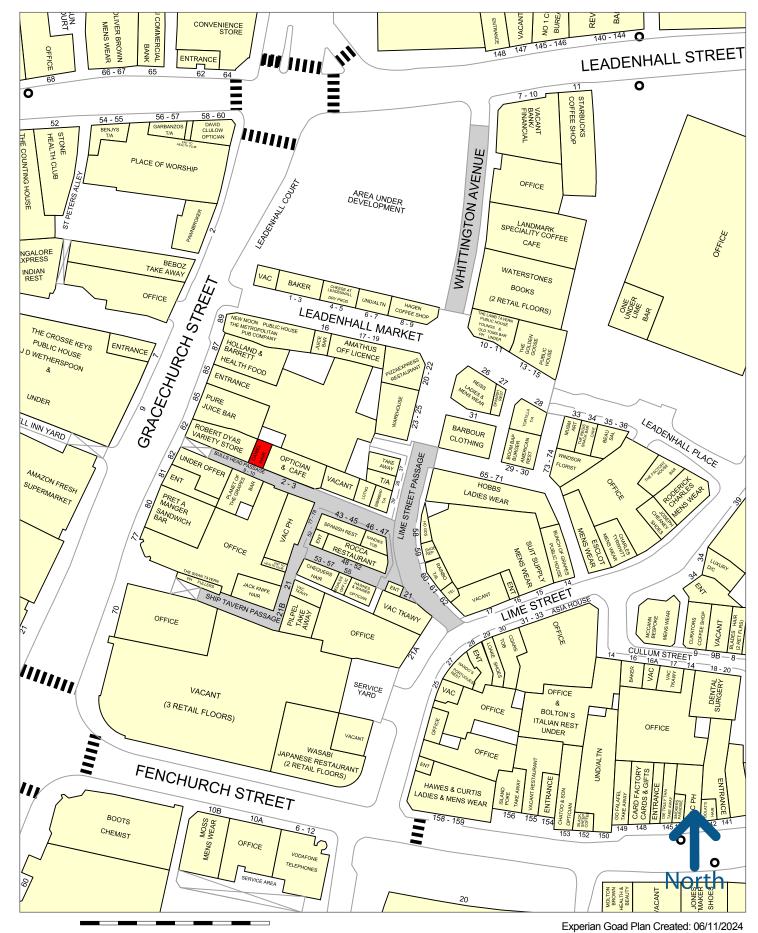

#### **LOCATION**

The subject premises occupy a prominent position on Bull's Head Passage, a busy throughfare linking Gracechurch Street to Leadenhall Market, one of the oldest retail destinations in London, benefitting from exceptional commuter footfall.

Bull's Head Passage is in walking distance from several transport hubs in the heart of the City of London, with a vibrant mix of independent, shops, cafes and bars.