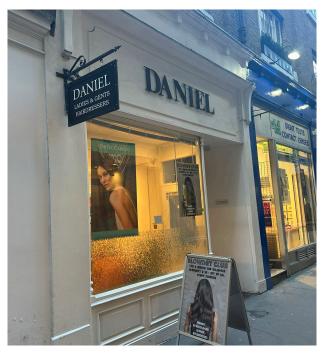

#### **LOCATION**

The subject premises occupy a prominent position on Bull's Head Passage, a busy throughfare linking Gracechurch Street to Leadenhall Market, one of the oldest retail destinations in London, benefitting from exceptional commuter footfall.

### **ACCOMMODATION**

The property is currently fitted as a hair salon/barbers, and provides the following approximate areas;

Ground Floor: 191 sq ft 17.74 sq m