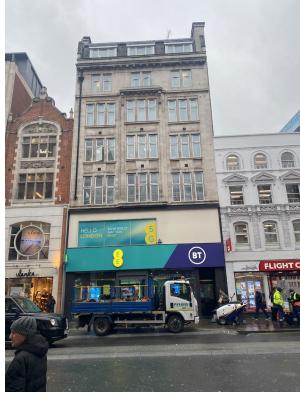

# LONDON 155 – 157 Oxford Street, 4th Floor, W1D 2JH

#### LOCATION

This office is situated on the fourth floor of 155-157 Oxford Street to the east of Oxford Circus. Tottenham Court Road, Oxford Circus and the new Elizabeth Line (Crossrail) are all in close proximity. The available accommodation comprises a modern office space and is accessed via an automated passenger lift.

The entrance sits facing Oxford Street – and is well served by shops, fitness spaces, restaurants and cafés.