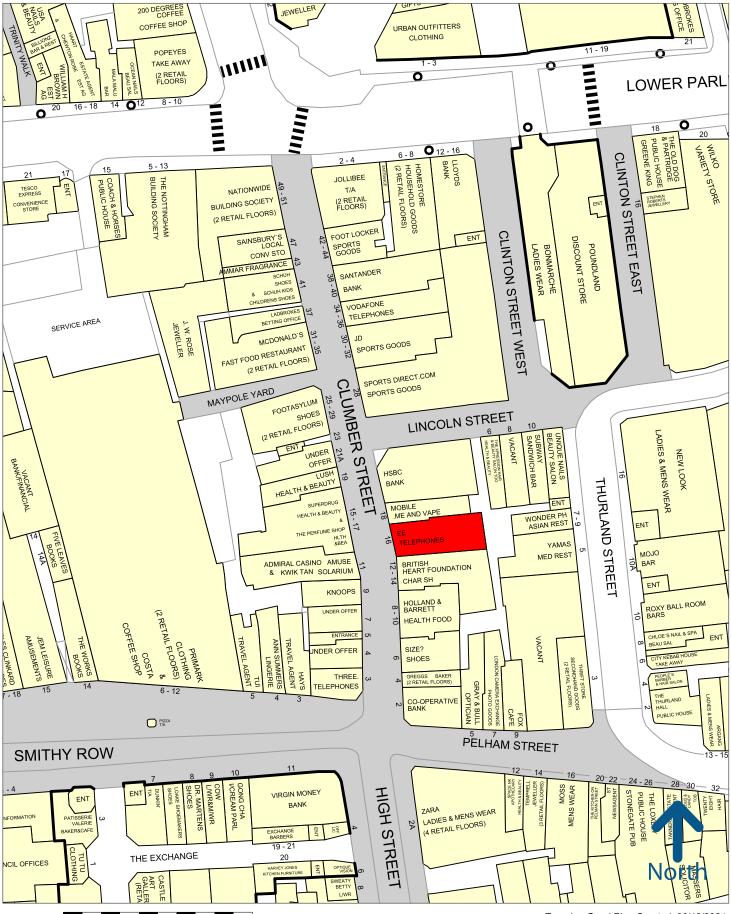

The subject property is located centrally on Clumber Street which is one of Nottingham's prime retail locations. The High Street is occupied by key national's retailers such as **Superdrug**, **JD Sports**, **McDonalds**, **Schuh**, and **O2**.

The unit is double fronted and centrally located with nearby adjacencies of **Knoops**, **Size?** and **Holland & Barrett**.

50 metres

Experian Goad Plan Created: 06/12/2024 Created By: FMX

Ordnance Survey

Copyright and confidentiality Experian, 2024.  $\hfill Crown copyright and database rights 2024. OS AC0000807366$ 

For more information on our products and services: www.experian.co.uk/business-products/goad | salesG@uk.experian.com