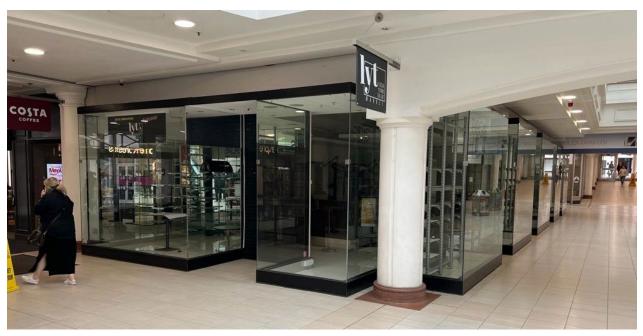

The subject premises are situated in the Lower Mall, occupying a prominent corner unit with return frontage onto an arterial entrance to the scheme. The unit is adjacent **Costa**, and opposite **Vision Express**. Other nearby retailers include **The Entertainer** and **Ann Summers**, amongst others.

### ACCOMMODATION

The property provides the following approximate areas:

| Internal Width: | 24 ft 9 in  | 7.55 m     |
|-----------------|-------------|------------|
| Ground Floor:   | 1,554 sq ft | 144.4 sq m |