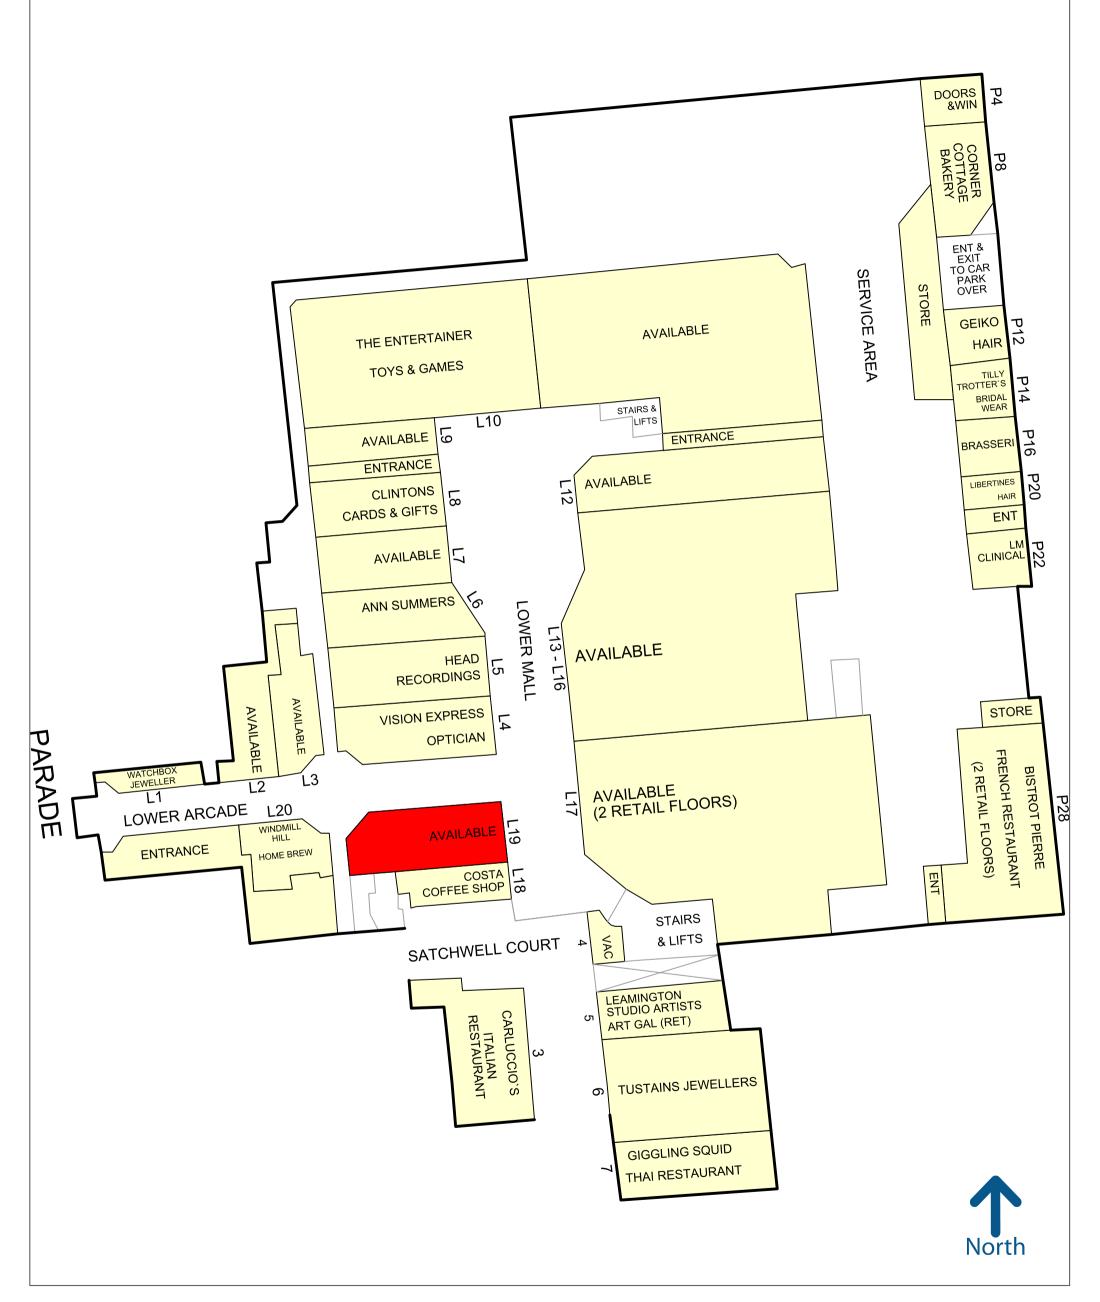

### LOCATION

Royal Priors is situated in the heart of Learnington Spa, comprising 160,000 sq ft of retail space, occupiers include **Sports Direct**, **Hobbs**, **Superdry**, **New Look**, **Pandora** and **Sostrene Grene**.

The subject premises are situated in the Lower Mall, occupying a prominent corner unit with return frontage onto an arterial entrance to the scheme. The unit is adjacent **Costa**, and opposite **Vision Express**. Other nearby retailers include **The Entertainer** and **Ann Summers**, amongst others.