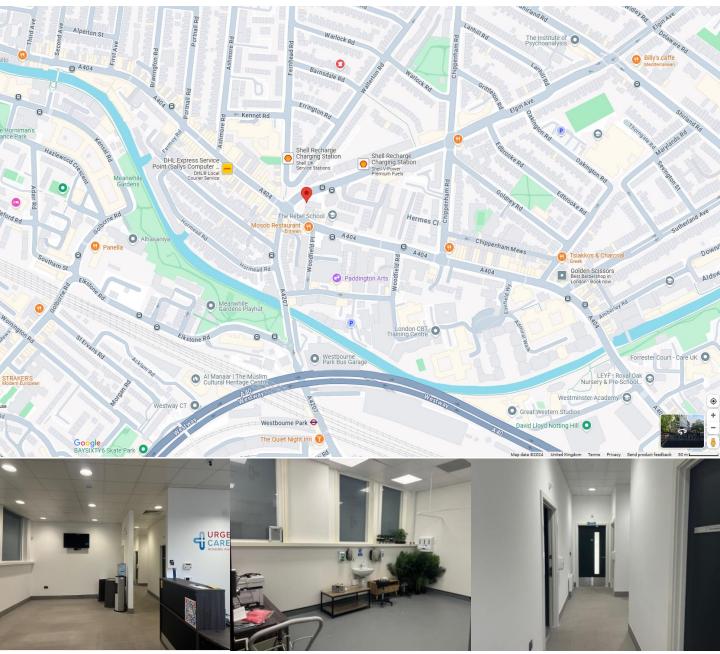

The location is within easy access with fantastic public transport links via Westbourne Park, Royal Oak, Ladbroke Grove and Maida Vale stations. Notting Hill and Portobello Road are within a few minutes walk.

Immediate retail occupiers close by are broad in their nature to include Toolstation, Sainsburys Local, Post Office, Leyland SDM and various medical clinics.