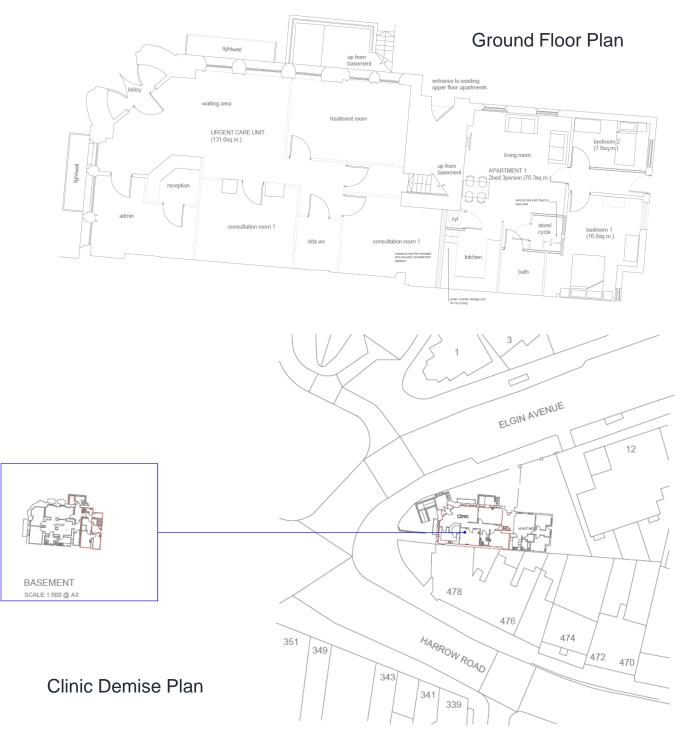

### ACCOMMODATION

The property is fully fitted as medical accommodation and provides the following approximate areas;

| Ground Floor: | 131 sq ft  | 1,410 sq m |
|---------------|------------|------------|
| First Floor:  | 59.3 sq ft | 638 sq m   |