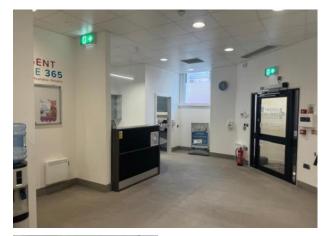

### ACCOMMODATION

The property is fully fitted as medical accommodation and provides the following approximate areas;

| Ground Floor: | 131 sq ft  | 1,410 sq m |
|---------------|------------|------------|
| First Floor:  | 59.3 sq ft | 638 sq m   |