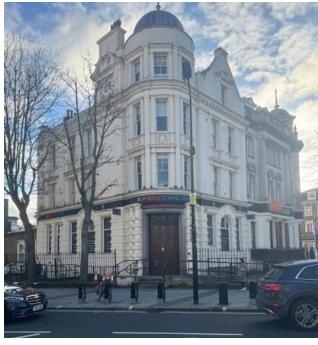

### **DESCRIPTION & LOCATION**

The subject property comprises the ground and part basement of a highly prominent corner building at the junction of Elgin Avenue and Harrow Road overlooking Maida Hill Market.

The location is within easy access with fantastic public transport links via Westbourne Park, Royal Oak, Ladbroke Grove and Maida Vale stations. Notting Hill and Portobello Road are within a few minutes walk.

Immediate retail occupiers close by are broad in their nature to include Toolstation, Sainsburys Local, Post Office, Leyland SDM and various medical clinics.