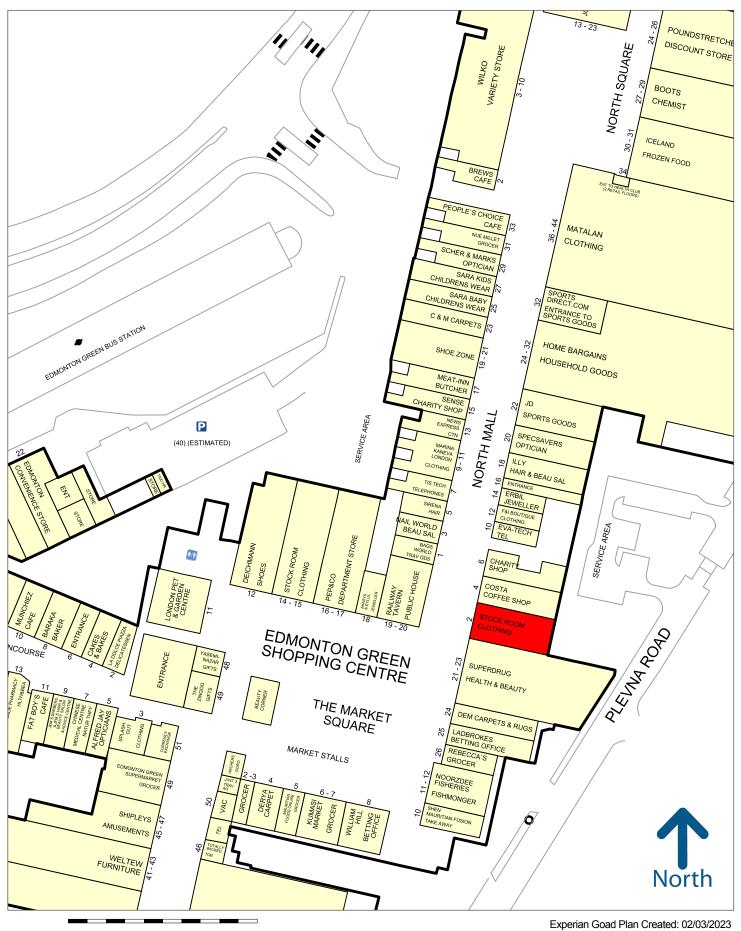

#### **LOCATION**

Edmonton Green Shopping Centre comprises approximately 450,000 sq ft of retail and leisure floor space, anchored by Asda and with other retailers including Matalan, Boots, Lidl, JD Sports and Superdrug amongst others.

The subject premises occupy a prominent position next to Market Square adjacent to Superdrug, Costa, Iceland and the Central Market. Other nearby retailers include JD and Specsacers