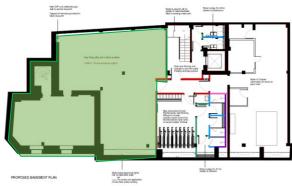

#### **ACCOMMODATION**

The property provides the following approximate areas;

Ground Floor: 1,349 sq ft
Basement: 1,227 sq ft

Access is via door on Witcomb Street or Orange Street shared reception which may prohibit certain uses. Alternative access via corner may be available subject to suitable use agreed with third party.

Demise can be taken as whole or a split.