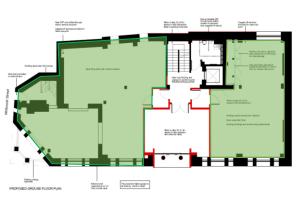

#### **ACCOMMODATION**

The property provides the following approximate areas;

Ground Floor: 1,349 sq ft
Basement: 1,227 sq ft

Access is via door on Witcomb Street or Orange Street shared reception which may prohibit certain uses. Alternative access via corner may be available subject to suitable use agreed with third party.

Demise can be taken as whole or a split.