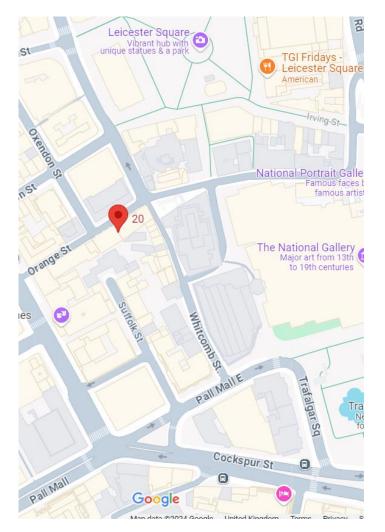

#### LOCATION

20 Orange Street sits a stones throw away from Leicester Square and Chinatown, two of London's busiest tourist destinations. It also sits close to Haymarket, the heart of the West End Theatre scene.