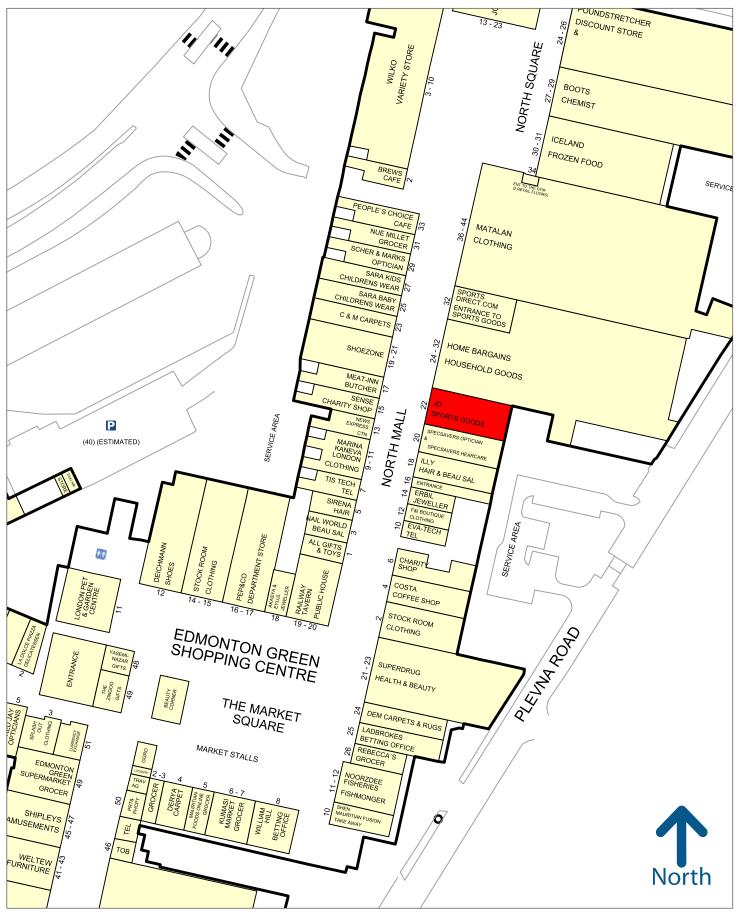

# **Edmonton Green 22 North Mall, Edmonton Green Shopping Centre**

The subject premises are situated in the South Mall adjacent to Specsavers and Home Bargains. Other nearby retailers include The Gym, Shoe Zone Wilko and Iceland. The scheme boasts a weekly footfall of over 220,000.