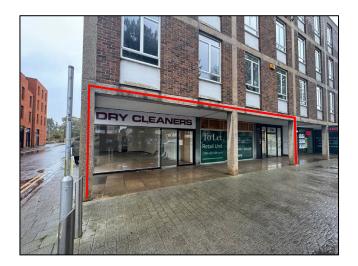

# SUMMERTOWN, OXFORD Unit 1 & 2, 274 Banbury Road

# PRIME SHOP - TO LET FOLLOWING AMALGAMATION

The subject are situated amongst a prime position of Summertown, with Majestic Wine, Tesco, Gail's and Daunt Books acting as near adjacencies. Other nearby retailers include M&S, Oliver Bonas and Sainsbury's.