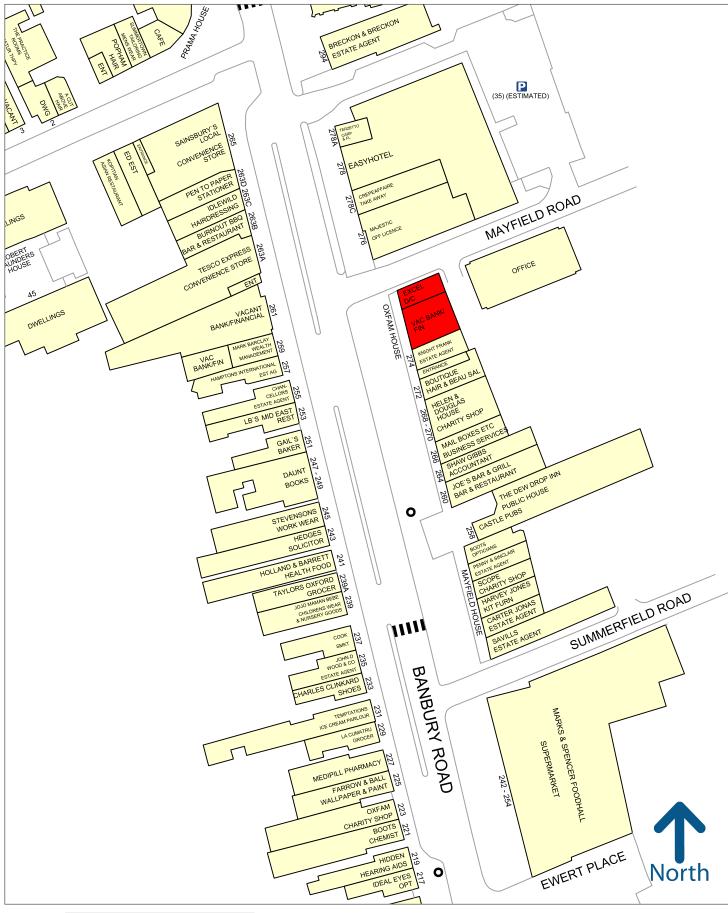

#### **LOCATION**

Oxford is a globally renowned university city, serving as the principal retail, tourism and administrative centre of the County of Oxford.

This property is situated in Summertown, a highly affluent suburb of Oxford only three miles north of the city centre. Oxford Rail Station is only a 10 minute drive, which has a direct service to London Paddington in less than an hour.

The subject are situated amongst a prime position of Summertown, with Majestic Wine, Tesco, Gail's and Daunt Books acting as near adjacencies. Other nearby retailers include M&S, Oliver Bonas and Sainsbury's.