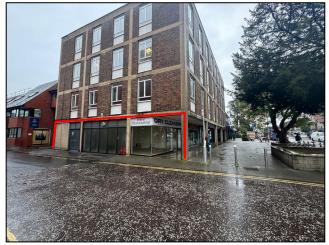

# SUMMERTOWN, OXFORD Unit 1 & 2, 274 Banbury Road

# PRIME SHOP - TO LET FOLLOWING AMALGAMATION

The subject are situated amongst a prime position of Summertown, with Majestic Wine, Tesco, Gail's and Daunt Books acting as near adjacencies. Other nearby retailers include M&S, Oliver Bonas and Sainsbury's.