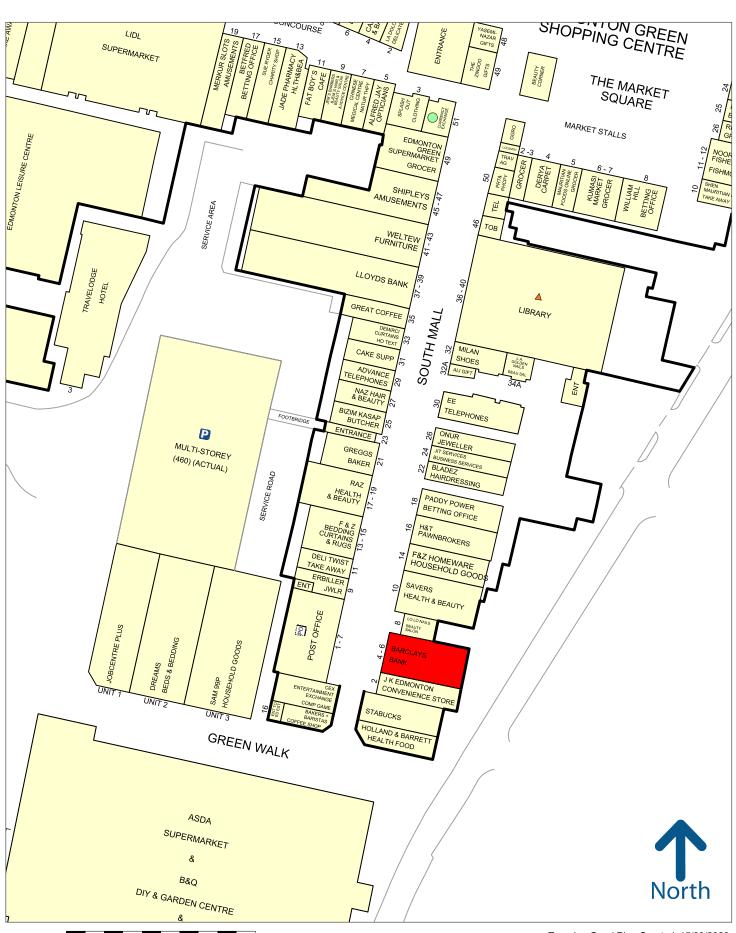

The subject premises are situated in the South Mall adjacent to Specsavers and Home Bargains. Other nearby retailers include Holland and Barrett, Savers and Starbucks. The scheme boasts a weekly footfall of over 220,000.

Edmonton

50 metres Copyright and confidentiality Experian, 2022. © Crown copyright and database rights 2022. OS 100019885

Map data

Experian Goad Plan Created: 15/09/2023 Created By: FMX

For more information on our products and services: www.experian.co.uk/goad | goad.sales@uk.experian.com | 0845 601 6011