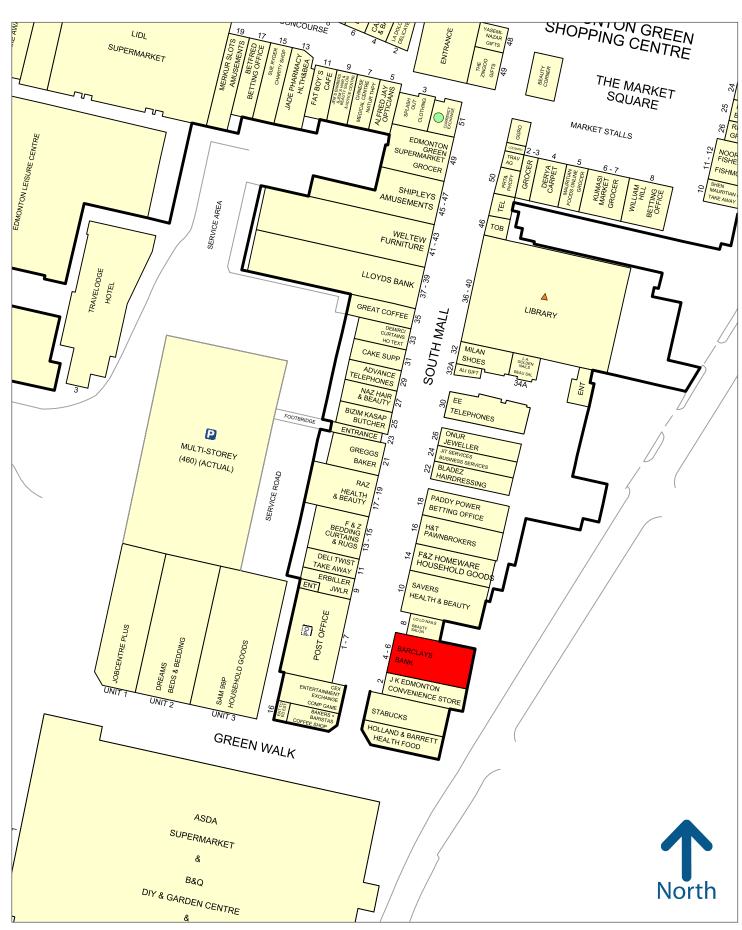

The subject premises are situated in the South Mall adjacent to Specsavers and Home Bargains. Other nearby retailers include Holland and Barrett, Savers and Starbucks. The scheme boasts a weekly footfall of over 220,000.