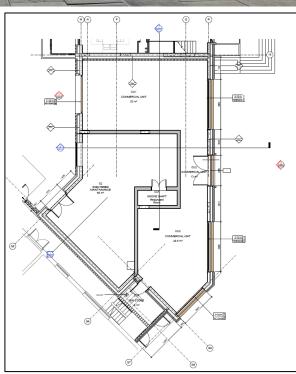

#### **ACCOMMODATION**

The subject premises encompasses 1,150 sq ft of versatile space, with the addition of outdoor seating and expansive glass frontage, complimenting the dynamic footfall that Edgware Road has to offer.

Ground Floor - 1,150 sq ft