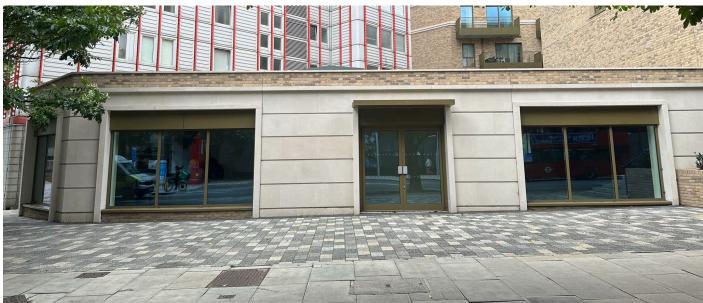

#### LOCATION

The subject premises occupies a highly prominent corner on the western side of Edgware Road, in between Compton Street and Cuthbert Street. The premises sits underneath Westminster City Council's Parsons North development, which has delivered 60 new homes

The premises are located opposite Aldi, surrounded by a vibrant mix of independent retailers, restaurants and cafes.

#### **ACCOMMODATION**

The subject premises encompasses 1,150 sq ft of versatile space, with the addition of outdoor seating and expansive glass frontage, complimenting the dynamic footfall that Edgware Road has to offer.