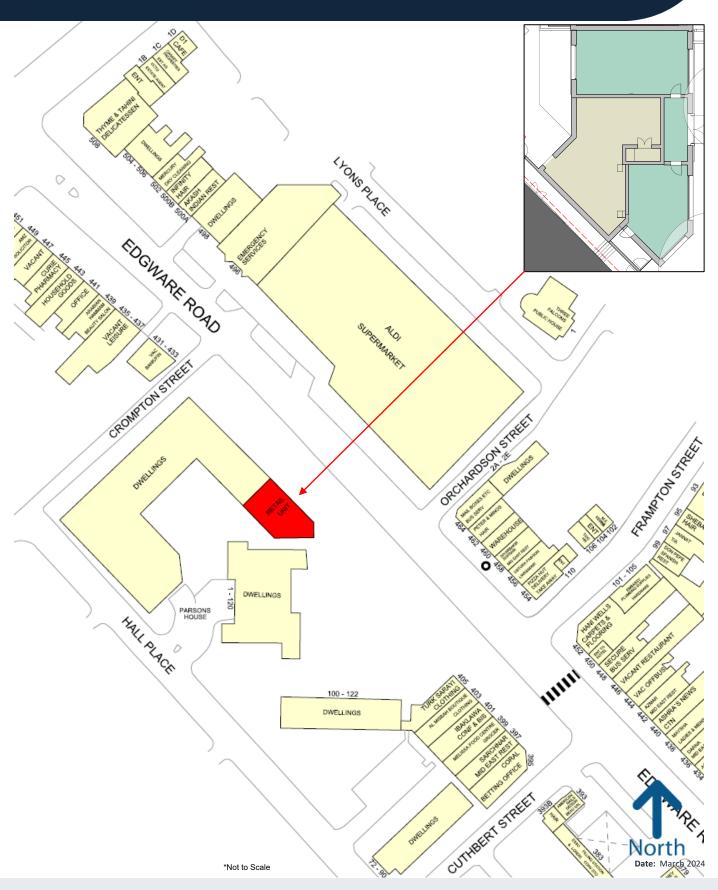

#### LOCATION

The subject premises occupies a highly prominent corner on the western side of Edgware Road, in between Compton Street and Cuthbert Street. The premises sits underneath Westminster City Council's Parsons North development, which has delivered 60 new homes

The premises are located opposite Aldi, surrounded by a vibrant mix of independent retailers, restaurants and cafes.