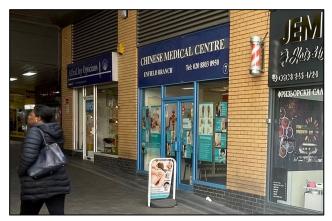

The subject premises are situated on the Concourse. Nearby retailers include Lidl, Pret a Manger and Dominos. The scheme boasts a weekly footfall of over 220,000.