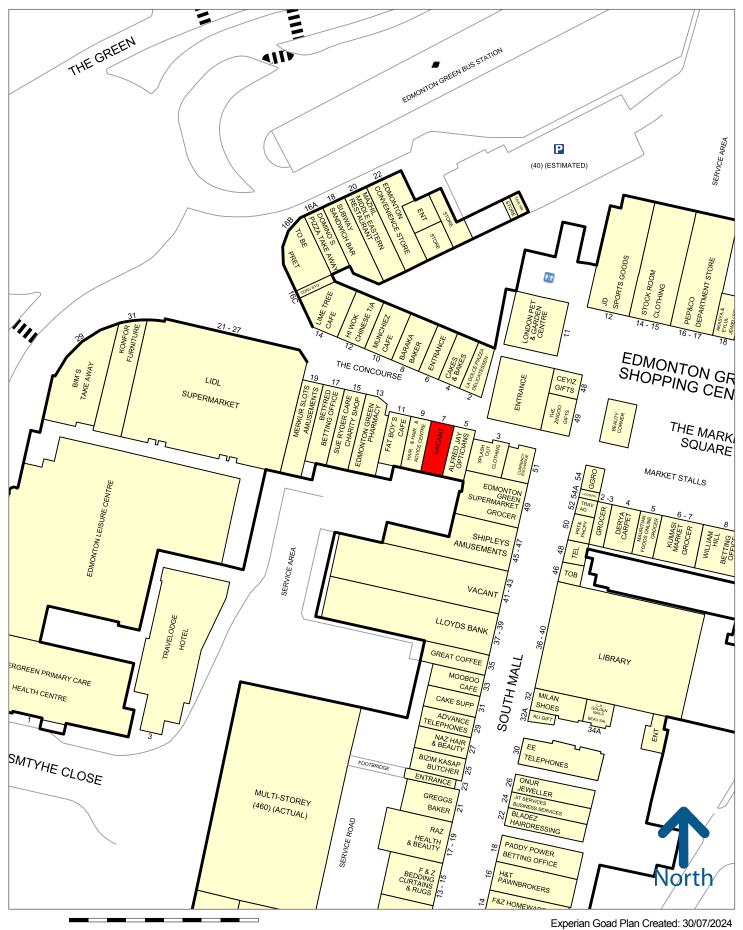

The subject premises are situated on the Concourse. Nearby retailers include Lidl, Pret a Manger and Dominos. The scheme boasts a weekly footfall of over 220,000.