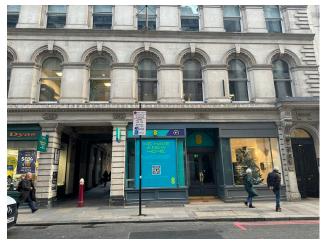

## PRIME SHOP – LEASE AVAILABLE

The property is prominently located on Gracechurch Street, with a return frontage onto Bull's Head Passage, which is occupied by independent retailers. Gracechurch Street is an established retail destination in the City of London, with the iconic **Leadenhall Market** nearby and a high density of office accommodation in the surrounding area, servicing London's finance and insurance district. **Monument** and **Bank** Tube Station are both within a 5 minute walk.

Occupiers adjacent the unit are **Robert Dyas** and **Pret**. The surrounding area is populated by other retailers including **Pure**, **Holland & Barrett**, **Amazon Fresh** and **Itsu**.