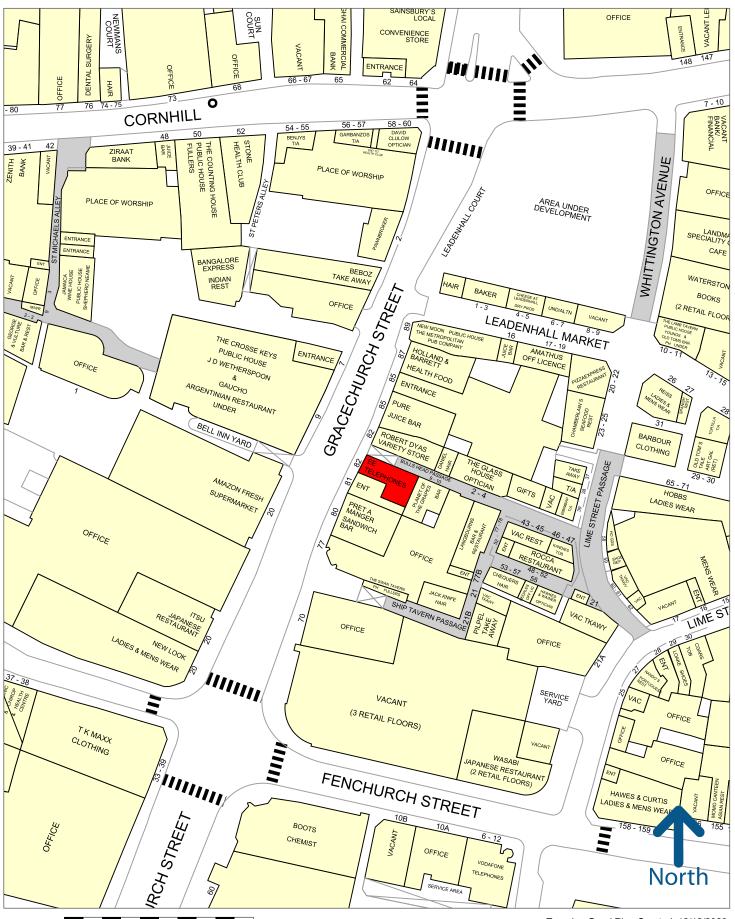

## PRIME SHOP – LEASE AVAILABLE

The property is prominently located on Gracechurch Street, with a return frontage onto Bull's Head Passage, which is occupied by independent retailers. Gracechurch Street is an established retail destination in the City of London, with the iconic **Leadenhall Market** nearby and a high density of office accommodation in the surrounding area, servicing London's finance and insurance district. **Monument** and **Bank** Tube Station are both within a 5 minute walk.

Occupiers adjacent the unit are **Robert Dyas** and **Pret**. The surrounding area is populated by other retailers including **Pure**, **Holland & Barrett**, **Amazon Fresh** and **Itsu**.