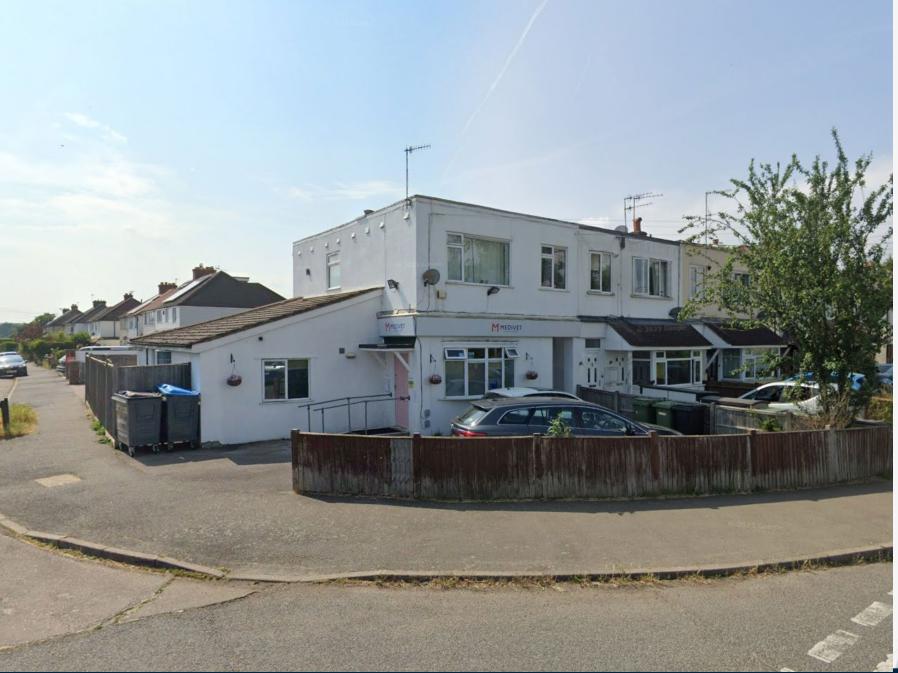

### Description

The property comprises a two-storey end terrace building, formerly of residential use. The ground floor comprises a veterinary practice, with the first floor providing residential accommodation, which has been sub-let by the tenant. The property benefits from two parking spaces.