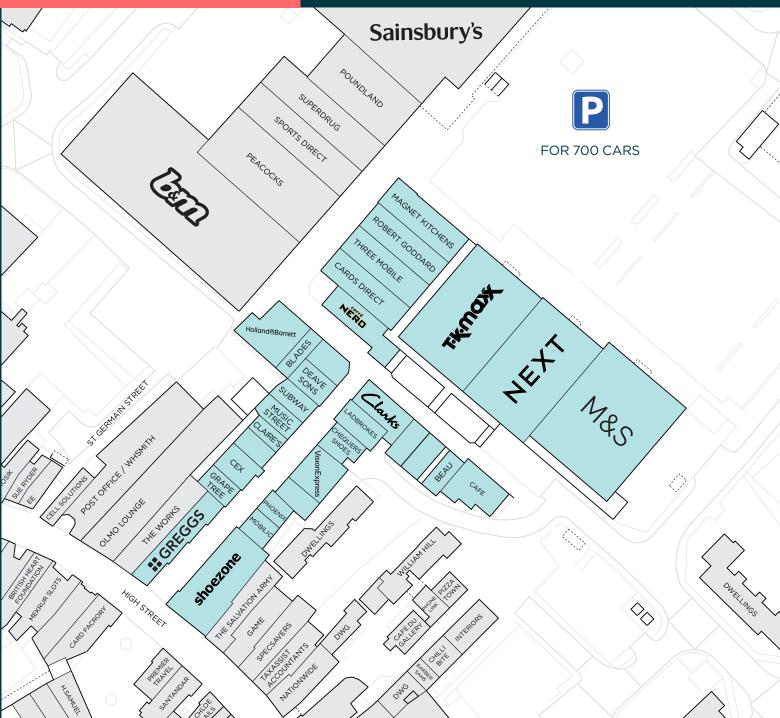

The 100,000 sq ft

pedestrianised **Chequers Shopping Centre** provides the retail gateway between the traditional High Street in Huntingdon, and St Germain Walk. WELL CONNECTED Huntingdon is superbly located situated on the transport spine of the country. It lies on a key northsouth, east-west axis of road and rail links, including the A1(M), A14, M11 and East Coast Mainline, giving easy access to London, Cambridge, the Midlands, and the North.

### REGENERATION

The development of a 60,000 sq ft extension to Chequers Shopping Centre – along with the build of a major new multi-storey car park – has transformed the town centre of Huntingdon.

New anchor tenants for the town include M&S Food Hall, Next and TK Maxx, with 700 car park spaces adjacent to the centre.