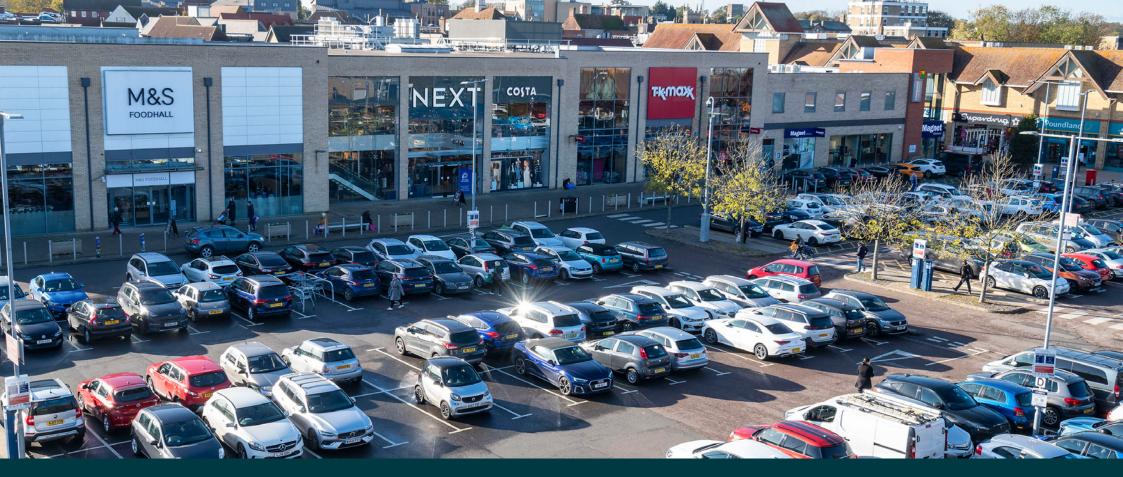

### REGENERATION

The development of a 60,000 sq ft extension to Chequers Shopping Centre – along with the build of a major new multi-storey car park – has transformed the town centre of Huntingdon.

New anchor tenants for the town include M&S Food Hall, Next and TK Maxx, with 700 car park spaces adjacent to the centre.