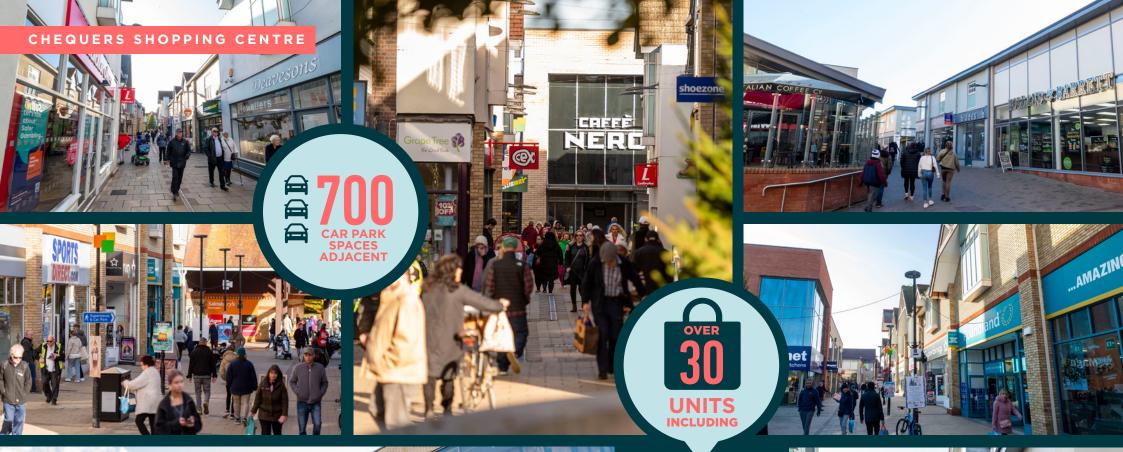

The 100,000 sq ft

pedestrianised **Chequers Shopping Centre** provides the retail gateway between the traditional High Street in Huntingdon, and St Germain Walk. WELL CONNECTED Huntingdon is superbly located situated on the transport spine of the country. It lies on a key northsouth, east-west axis of road and rail links, including the A1(M), A14, M11 and East Coast Mainline, giving easy access to London, Cambridge, the Midlands, and the North.

### REGENERATION

The development of a 60,000 sq ft extension to Chequers Shopping Centre – along with the build of a major new multi-storey car park – has transformed the town centre of Huntingdon.

New anchor tenants for the town include M&S Food Hall, Next and TK Maxx, with 700 car park spaces adjacent to the centre.