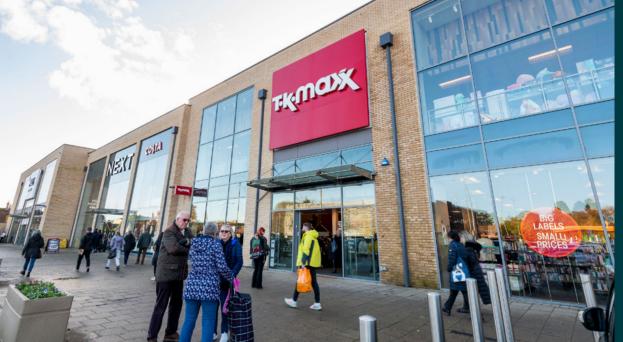

### REGENERATION

The development of a 60,000 sq ft extension to Chequers Shopping Centre – along with the build of a major new multi-storey car park – has transformed the town centre of Huntingdon.

New anchor tenants for the town include M&S Food Hall, Next and TK Maxx, with 700 car park spaces adjacent to the centre.