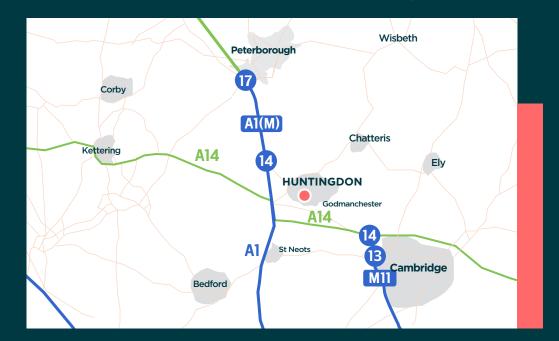

The 100,000 sq ft

pedestrianised **Chequers Shopping Centre** provides the retail gateway between the traditional High Street in Huntingdon, and St Germain Walk. WELL CONNECTED Huntingdon is superbly located situated on the transport spine of the country. It lies on a key northsouth, east-west axis of road and rail links, including the A1(M), A14, M11 and East Coast Mainline, giving easy access to London, Cambridge, the Midlands, and the North.