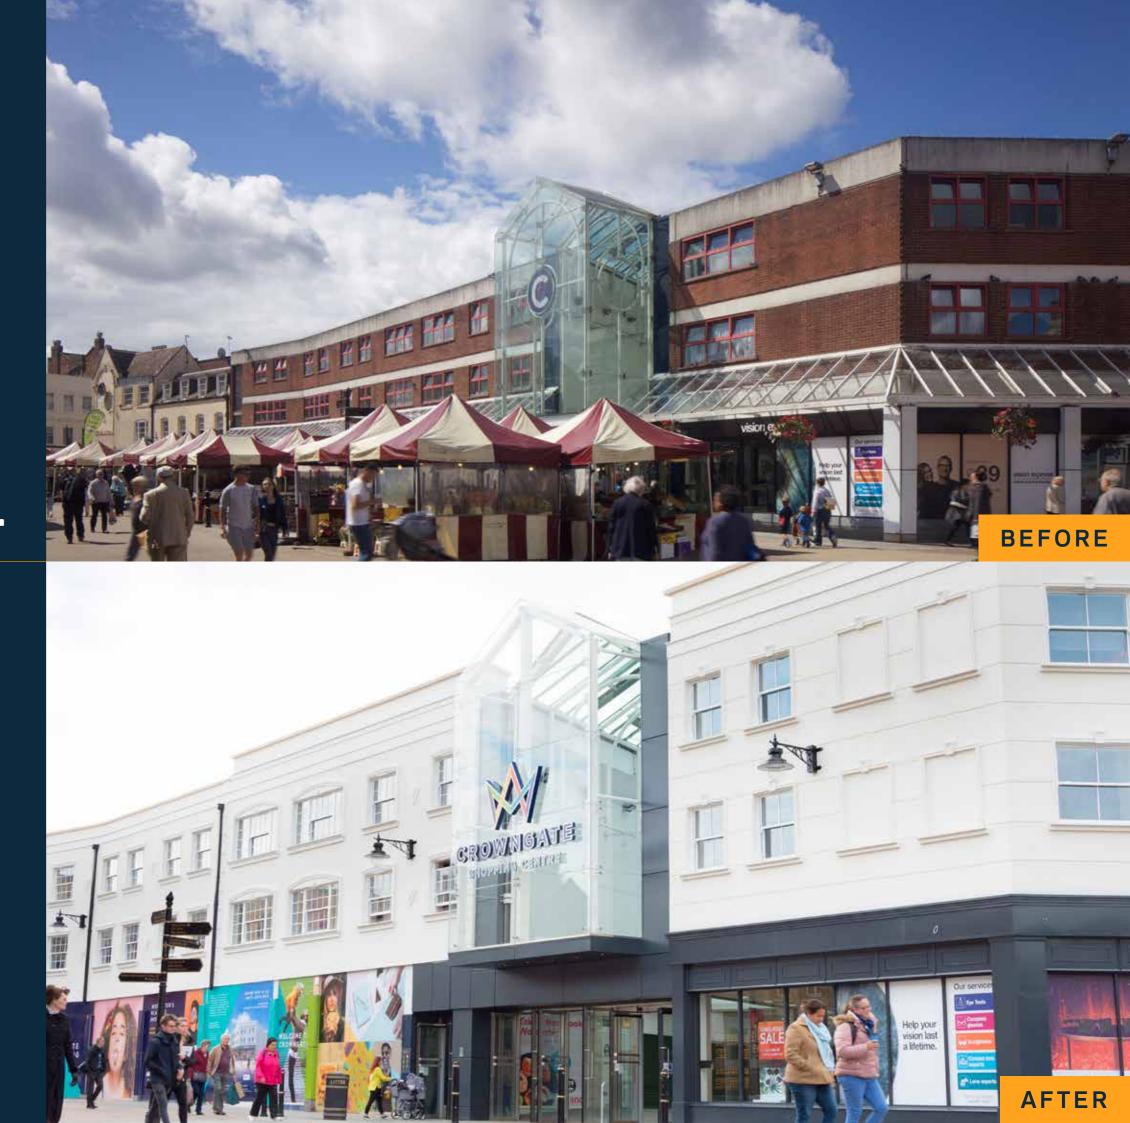

#### A revitalised Angel Place

As a key entrance to Friary Walk, Angel Place has been enhanced and revitalised with a £1.5 million investment. The units on offer will help attract a more vibrant mix of businesses, retailers and restaurants to Friary Walk whilst the public realm creates a striking gateway to the historic city centre.