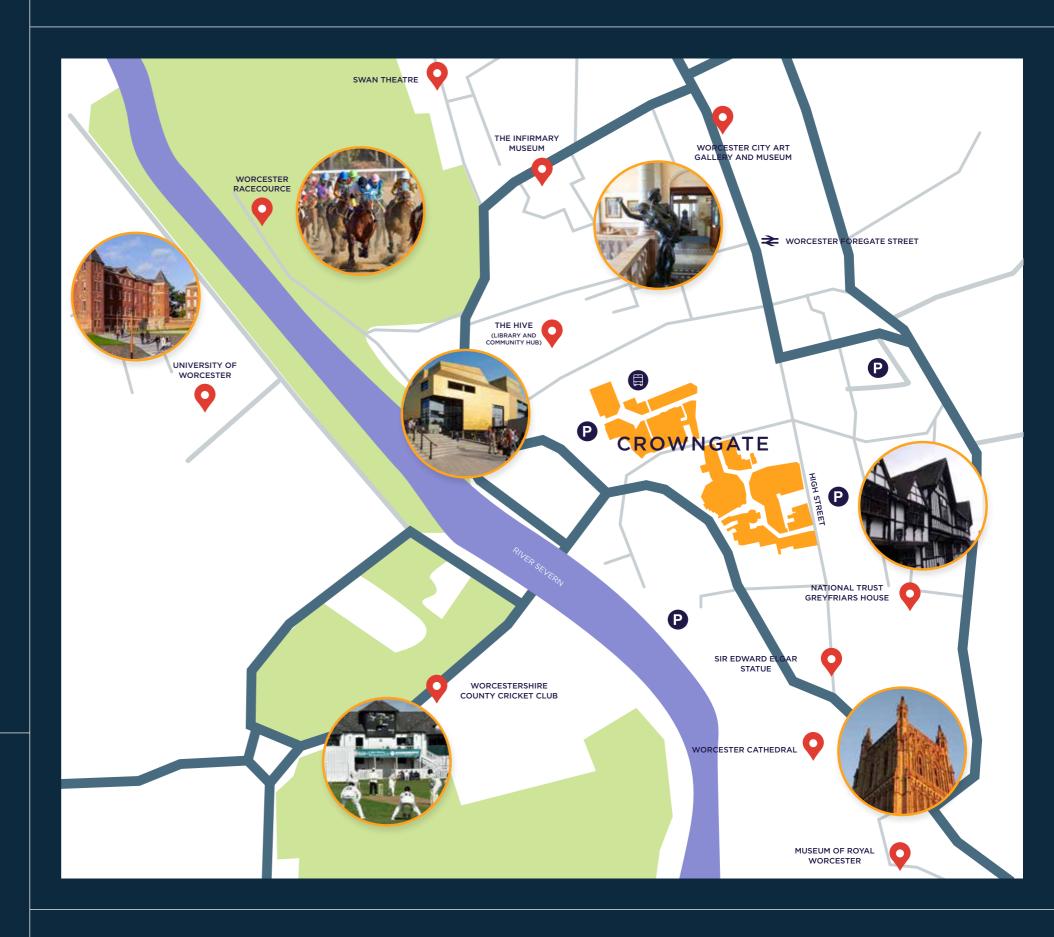

### Perfectly Positioned

On the banks of the River Severn, Worcester is famed for its 11th century cathedral, infamous Worcestershire sauce and its architecture with the skyline a blend of contemporary and Tudor rooftops.

With so much to see and do, Worcester attracts both locals and tourists for days out.