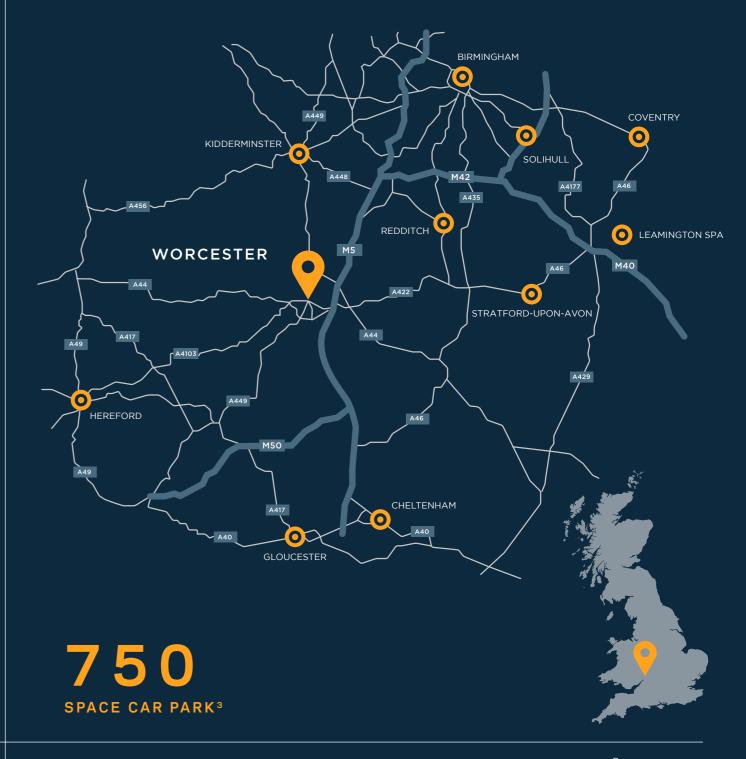

### Well Connected

Boasting a central location in the heart of England, Worcester is easily connected to all major cities in the UK, due to its close proximity to the M5.

What's more, it's easily accessible to its large rural catchment area - from the M50, M42, M40 and major A roads.

40 +
BUS ROUTES CONNECTOR TO THE

BUS ROUTES CONNECT WORCESTER TO THE REST OF THE COUNTY. CROWNGATE HAS A BUS STATION ON SITE<sup>1</sup> 2HRS
FROM LONDON TO
WORCESTER BY RAIL<sup>2</sup>

3: CACI 20**22** 