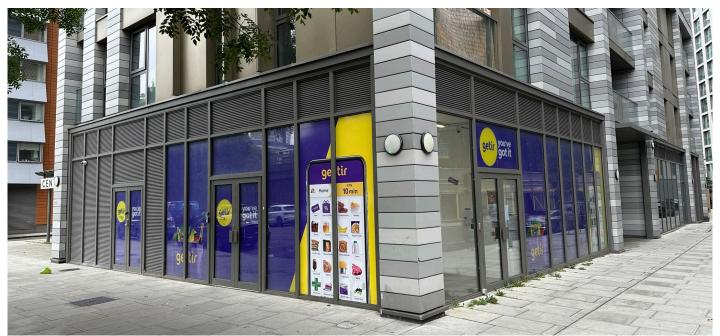

# **DESCRIPTION**

Highly prominent unit benefiting from being in the heart of Paddington Basin with a significant residential and office population as well as prominence onto the Harrow Road, West Way roundabout. It is located within a few minutes walk of Paddington Station and within 5 minutes of Edgware Road Station.

The area benefits from high footfall from both pedestrian and vehicular traffic, so would lend itself to café, fitness, dark store, medical or local amenity use.

### **ACCOMMODATION**

The premises are fitted to a white box specification providing the following approximate floor areas at ground floor:-

**Ground Floor** 1,432 sq ft 133 sq m