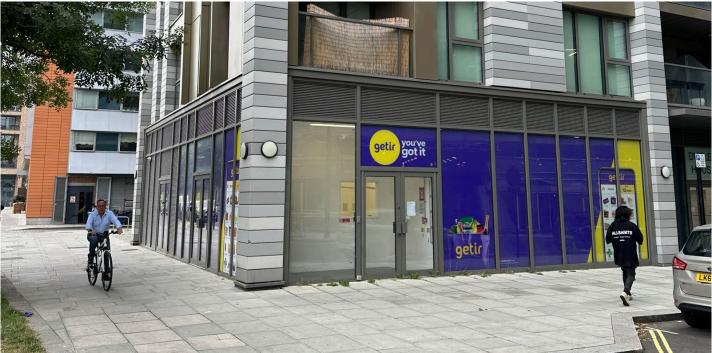

# **DESCRIPTION**

Highly prominent unit benefiting from being in the heart of Paddington Basin with a significant residential and office population as well as prominence onto the Harrow Road, West Way roundabout. It is located within a few minutes walk of Paddington Station and within 5 minutes of Edgware Road Station.

The area benefits from high footfall from both pedestrian and vehicular traffic, so would lend itself to café, fitness, dark store, medical or local amenity use.