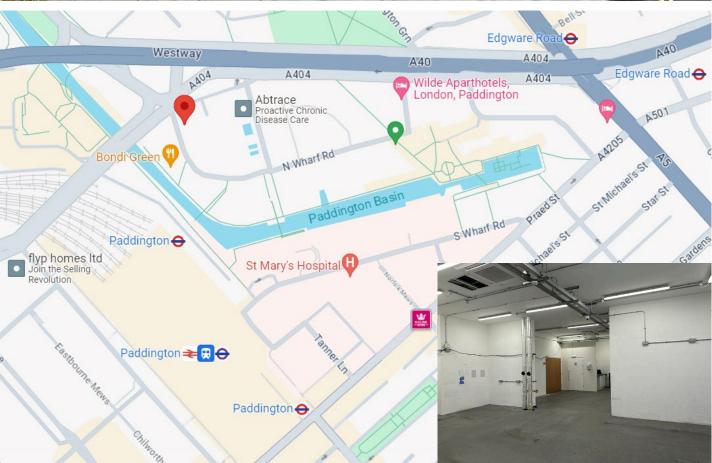

# **DESCRIPTION**

Highly prominent unit benefiting from being in the heart of Paddington Basin with a significant residential and office population as well as prominence onto the Harrow Road, West Way roundabout. It is located within a few minutes walk of Paddington Station and within 5 minutes of Edgware Road Station.

### **ACCOMMODATION**

The premises are fitted to a white box specification providing the following approximate floor areas at ground floor:-

**Ground Floor** 1,432 sq ft 133 sq m