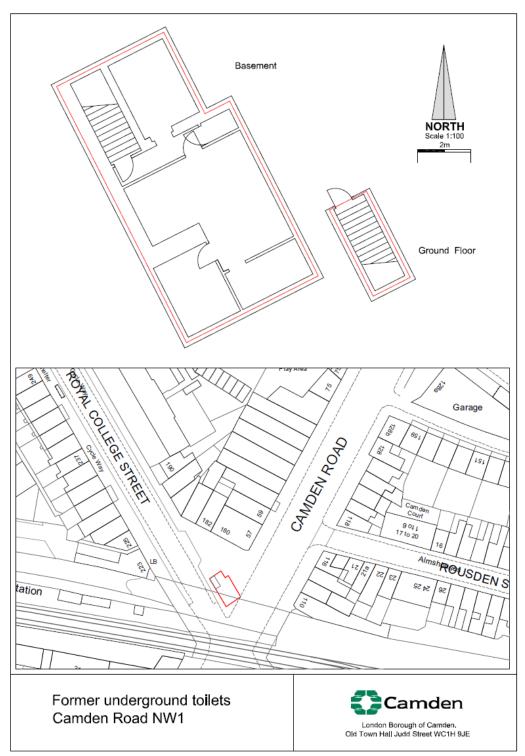

### ACCOMMODATION

The property provides the following approximate area of subterranean space with highly prominent signage onto the street;

Basement: **571 sq ft 53 sq m** 

### ACCOMMODATION

The property provides the following approximate area of subterranean space with highly prominent signage onto the street;

Basement: 448 sq ft 41.6 sq m