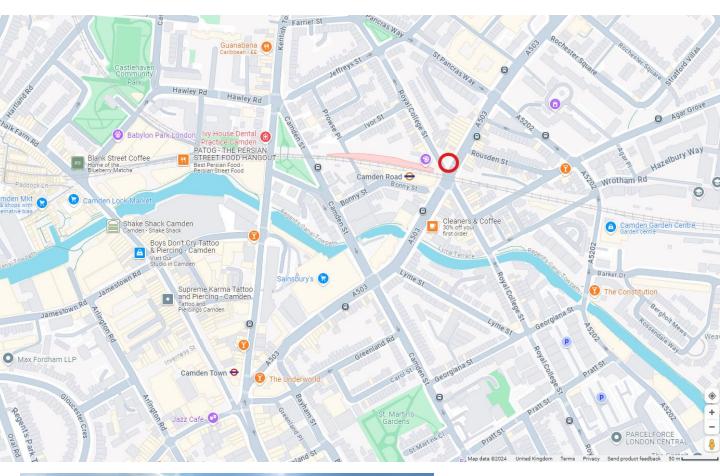

### LOCATION

The premises are situated next to Camden Road station at the crossroads of Royal College Street and the Camden Road (A503). Nearby occupiers include Brewdog's Camden Road Arms and Social Pottery Making amongst other local operators.

Camden Road is located a short distance from central Camden Town and on the way to Kentish Town.