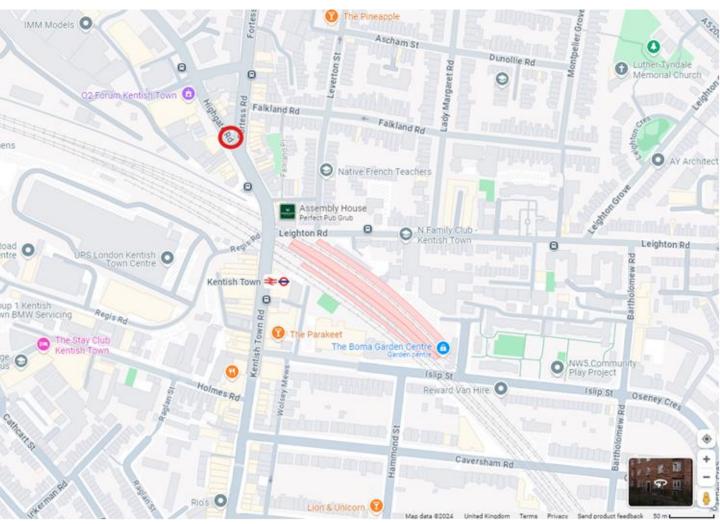

### LOCATION

They premises are situated close to Kentish Town underground station at the confluence of Fortress Road and Highbury Road.

Kentish Town is located between Hamstead Heath, Tufnell Park and immediately north of Camden. With great connections into Central London, Kentish Town High Road is a buzzing High Street with daytime and evening economy.