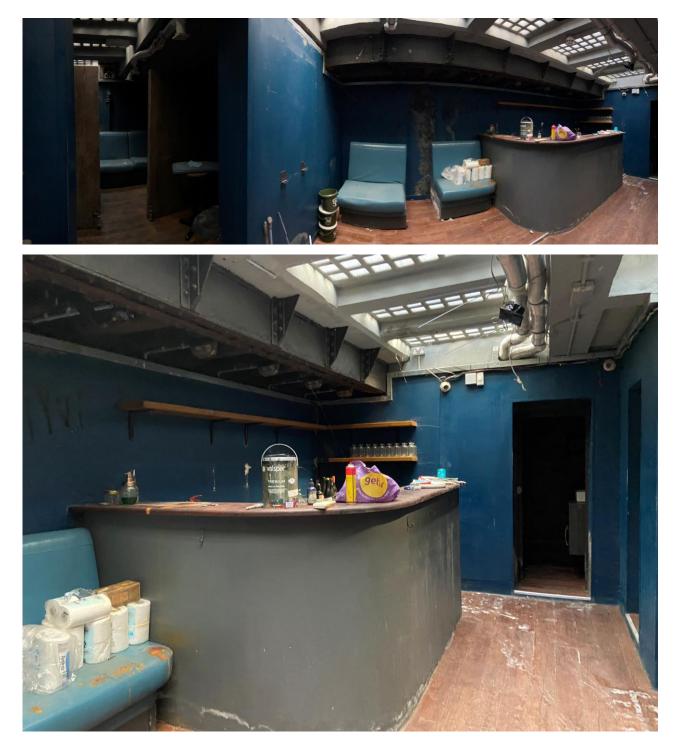

### PREMISES

The subject premises traded as a cocktail bar since their conversion from Public Conveniences in 2012. The premises lend themselves to café, bar and other commercial uses.

## PREMISES

The subject premises traded as a cocktail bar since their conversion from Public Conveniences in 2012. The premises lend themselves to café, bar and other commercial uses.