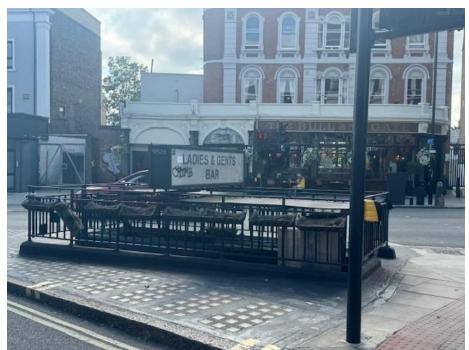

### PREMISES

The subject premises traded as a cocktail bar since their conversion from Public Conveniences in 2012. The premises lend themselves to café, bar and other commercial uses.

### ACCOMMODATION

The property provides the following approximate area of subterranean space with highly prominent signage onto the street;

Basement: **571 sq ft 53 sq m** 