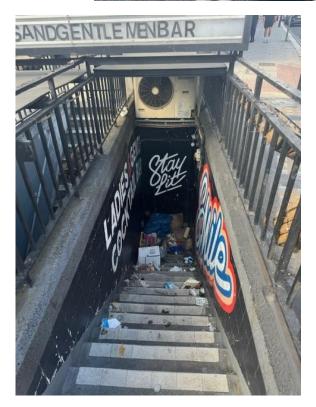

### PREMISES

The subject premises traded as a cocktail bar since their conversion from Public Conveniences in 2012. The premises lend themselves to café, bar and other commercial uses.

### ACCOMMODATION

The property provides the following approximate area of subterranean space with highly prominent signage onto the street;

Basement: **571 sq ft 53 sq m** 