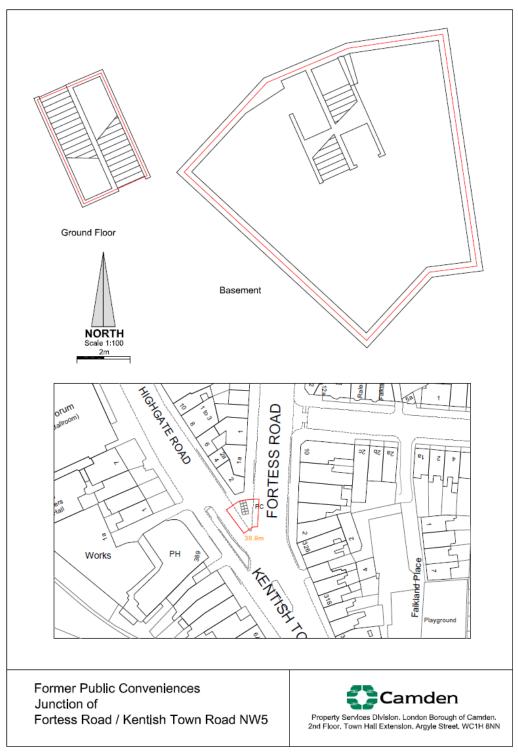

### LOCATION

They premises are situated close to Kentish Town underground station at the confluence of Fortress Road and Highbury Road.

Kentish Town is located between Hamstead Heath, Tufnell Park and immediately north of Camden. With great connections into Central London, Kentish Town High Road is a buzzing High Street with daytime and evening economy.

### ACCOMMODATION

The property provides the following approximate area of subterranean space with highly prominent signage onto the street;

Basement: **571 sq ft 53 sq m** 