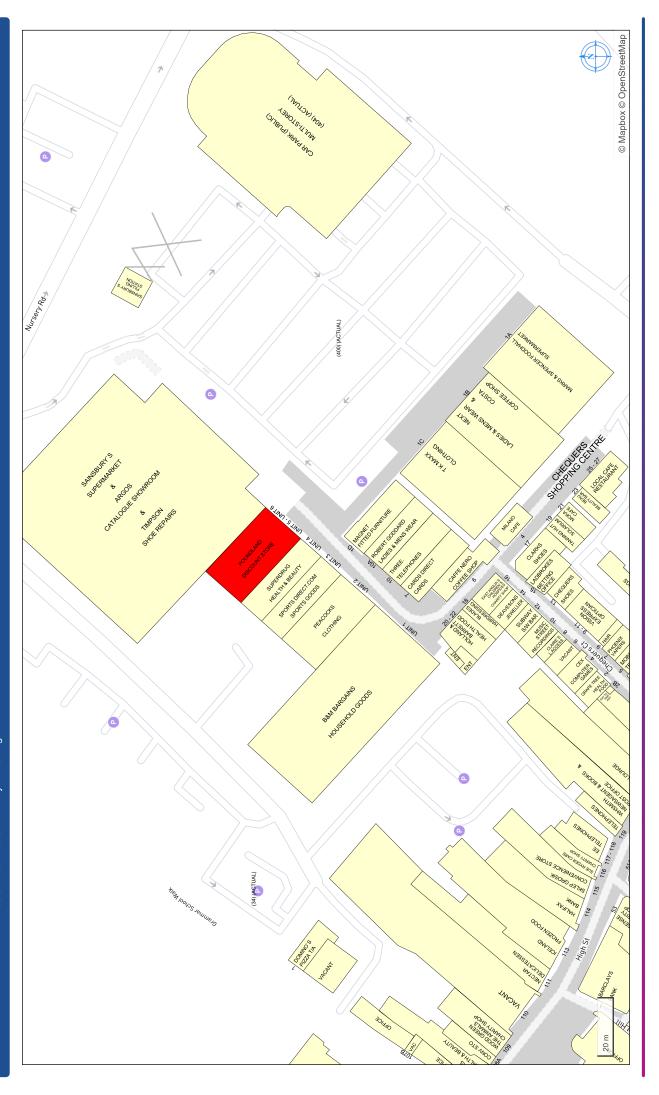

The unit is well located being adjacent to Sainsbury's and Superdrug and in close proximity to Sports Direct and Peacocks. B&M opened a new store in 2024. The scheme car park is opposite the unit (approx. 700 spaces).

The Chequers Centre extension opposite is anchored by M&S Foodhall, Next, and TK Maxx. Other retailers in the vicinity include Vision Express, Clarks and Caffe Nero.