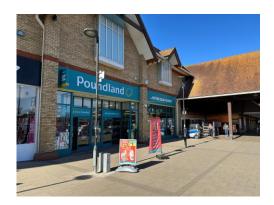

The unit is well located being adjacent to Sainsbury's and Superdrug and in close proximity to Sports Direct and Peacocks. B&M opened a new store in 2024. The scheme car park is opposite the unit (approx. 700 spaces).