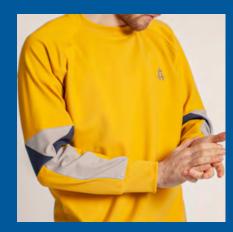

Most of the sweat collection is made with interlock dry brushed jersey knitted fabrics in a compact extra-fine yarn. The fabric is also completed with a dry short brush finish giving this fabric a meilleur du luxe feel.