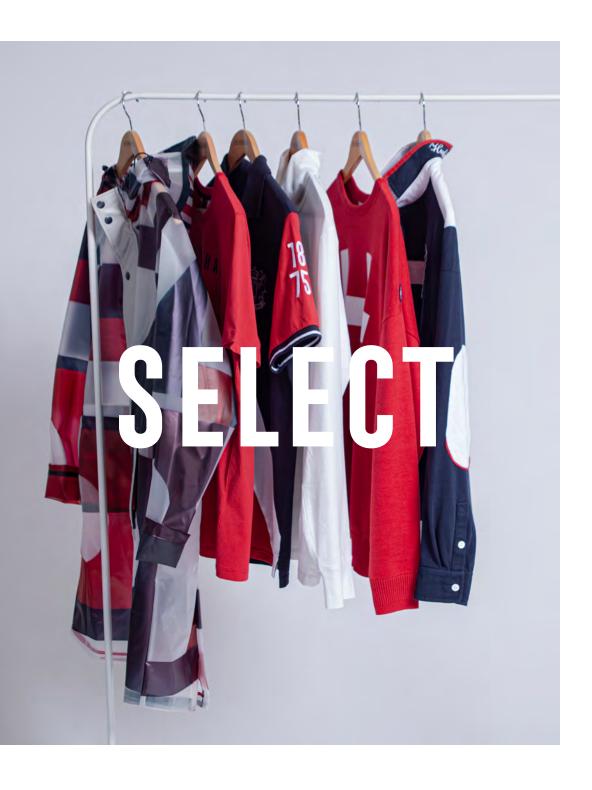

As the horizon of men's lifestyle broadens and limits blur the demand for new experiences becomes more visible and man demands new garments to correspond with a new style of life.

Inspired by our heritage and the beauty of the sport of Polo this collection presents a hybrid of Polo and urban. This 2020 collection is where luxe meets protection, smooth and fluid shapes tune in with geometrical angular shapes.

Tradition and urban balance well with each other and function and design come through in everyday staples, and where water resistant, breathable, UV and odour resistant fabrics become the norm.

This season we fully embrace all that makes Hurlingham Polo original and unique.

2020 outerwear is where liquid gloss meats matt, urban meets tradition, powerful meets feather weight and technical finishes perfectly compliment each other offering protection from the elements.

Not only as singular pieces but also as layered double jackets the outerwear program creates a beautiful ensemble when combined with the rest of the collection and offers all weather protection. The collection focuses on four key colour packages which all work together to provide a strong hybrid brand message.