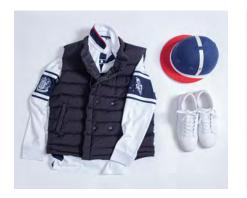

2020 outerwear is where liquid gloss meats matt, urban meets tradition, powerful meets feather weight and technical finishes perfectly compliment each other offering protection from the elements.

Not only as singular pieces but also as layered double jackets the outerwear program creates a beautiful ensemble when combined with the rest of the collection and offers all weather protection. The collection focuses on four key colour packages which all work together to provide a strong hybrid brand message.

We concentrate on not only modern lifestyle, but the pioneering spirit of our heritage. We have worked hard to upgrade fabrics, fits and finishes. Our outerwear collection reinforces the personality of Hurlingham Polo and showcases the very best products for the new season ahead.