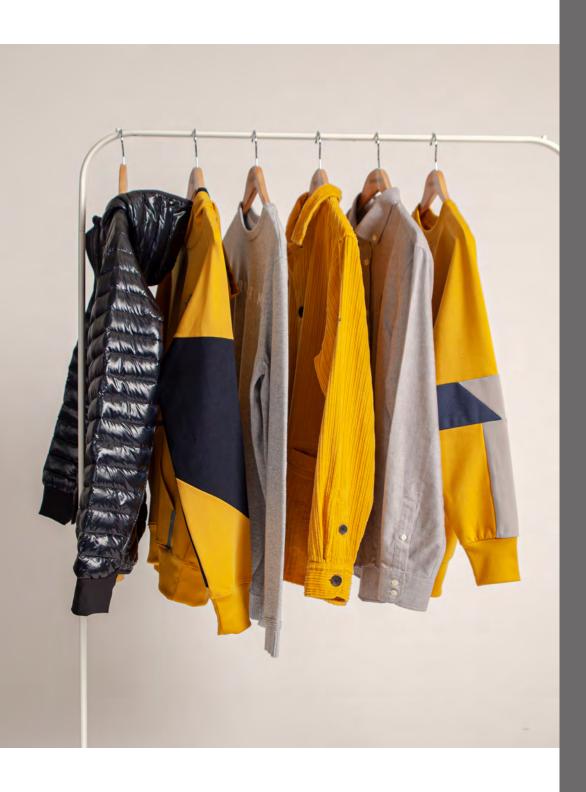

2020 outerwear is where liquid gloss meats matt, urban meets tradition, powerful meets feather weight and technical finishes perfectly compliment each other offering protection from the elements.

Not only as singular pieces but also as layered double jackets the outerwear program creates a beautiful ensemble when combined with the rest of the collection and offers all weather protection. The collection focuses on four key colour packages which all work together to provide a strong hybrid brand message.

We concentrate on not only modern lifestyle, but the pioneering spirit of our heritage. We have worked hard to upgrade fabrics, fits and finishes. Our outerwear collection reinforces the personality of Hurlingham Polo and showcases the very best products for the new season ahead.