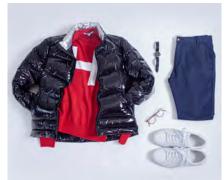

2020 outerwear is where liquid gloss meats matt, urban meets tradition, powerful meets feather weight and technical finishes perfectly compliment each other offering protection from the elements.

Not only as singular pieces but also as layered double jackets the outerwear program creates a beautiful ensemble when combined with the rest of the collection and offers all weather protection. The collection focuses on four key colour packages which all work together to provide a strong hybrid brand message.

Fluid meets angular, where shapes inspired from the horse and the saddle are found at the shoulders mixed with technical, minimal and angular details and pockets creating a hybrid uber modern look.