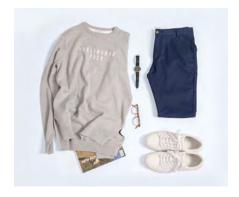

## KNIT

Tradition meets luxury, we pride ourselves with the cashmere finish touch of our knits. In 2020 we have our go to staples in extra soft yarns adding colour and lux to any wardrobe.

Our knitwear styles encompass the tradition of Polo from a British traditional herringbone stitch found at the neck and a half garter stitch at the body to intarsia graphics and vents. All of our knits are machine washable offering easy care.

Most of the sweat collection is made with interlock dry brushed jersey knitted fabrics in a compact extra-fine yarn. The fabric is also completed with a dry short brush finish giving this fabric a meilleur du luxe feel.