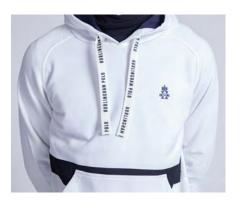

Most of the sweat collection is made with interlock dry brushed jersey knitted fabrics in a compact extra-fine yarn. The fabric is also completed with a dry short brush finish giving this fabric a meilleur du luxe feel.