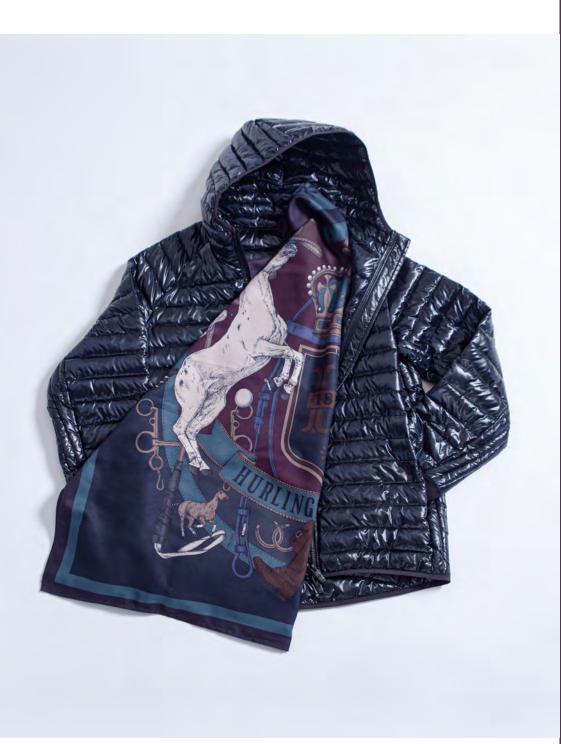

2020 outerwear is where liquid gloss meats matt, urban meets tradition, powerful meets feather weight and technical finishes perfectly compliment each other offering protection from the elements.

Not only as singular pieces but also as layered double jackets the outerwear program creates a beautiful ensemble when combined with the rest of the collection and offers all weather protection. The collection focuses on four key colour packages which all work together to provide a strong hybrid brand message.

We concentrate on not only modern lifestyle, but the pioneering spirit of our heritage. We have worked hard to upgrade fabrics, fits and finishes. Our outerwear collection reinforces the personality of Hurlingham Polo and showcases the very best products for the new season ahead.