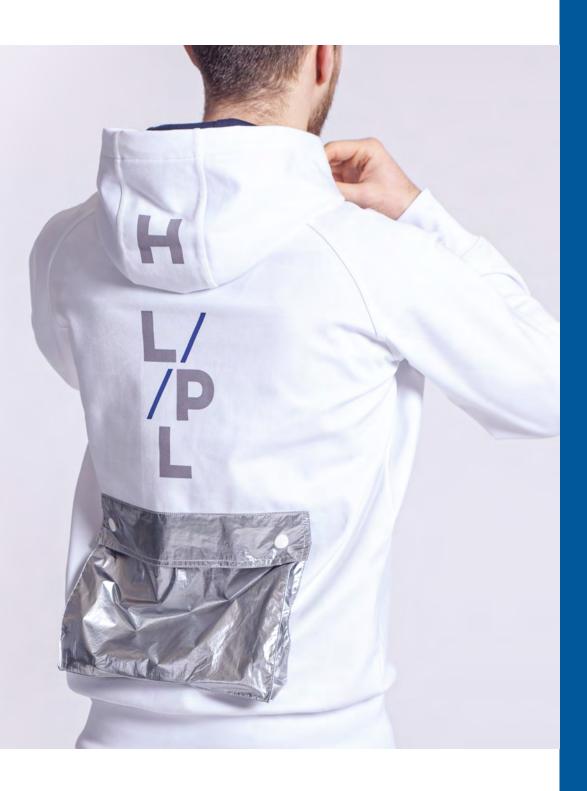

2020 outerwear is where liquid gloss meats matt, urban meets tradition, powerful meets feather weight and technical finishes perfectly compliment each other offering protection from the elements.

Not only as singular pieces but also as layered double jackets the outerwear program creates a beautiful ensemble when combined with the rest of the collection and offers all weather protection. The collection focuses on four key colour packages which all work together to provide a strong hybrid brand message.

Fluid meets angular, where shapes inspired from the horse and the saddle are found at the shoulders mixed with technical, minimal and angular details and pockets creating a hybrid uber modern look.