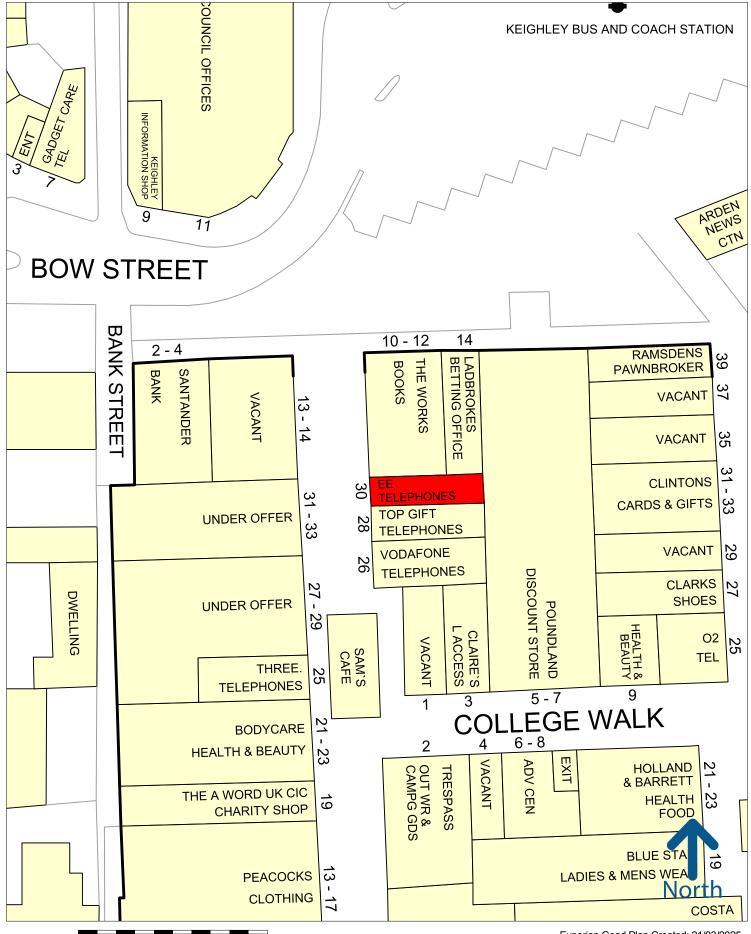

Unit 30 is situated on Cooke Lane within the Airedale Centre, forming part of the main pedestrianised thoroughfare. Nearby occupiers include **The Works**, **Bodycare**, **Vodafone** and **Card Factory**.

# Keighley

25 metres

Experian Goad Plan Created: 21/03/2025 Created By: FMX