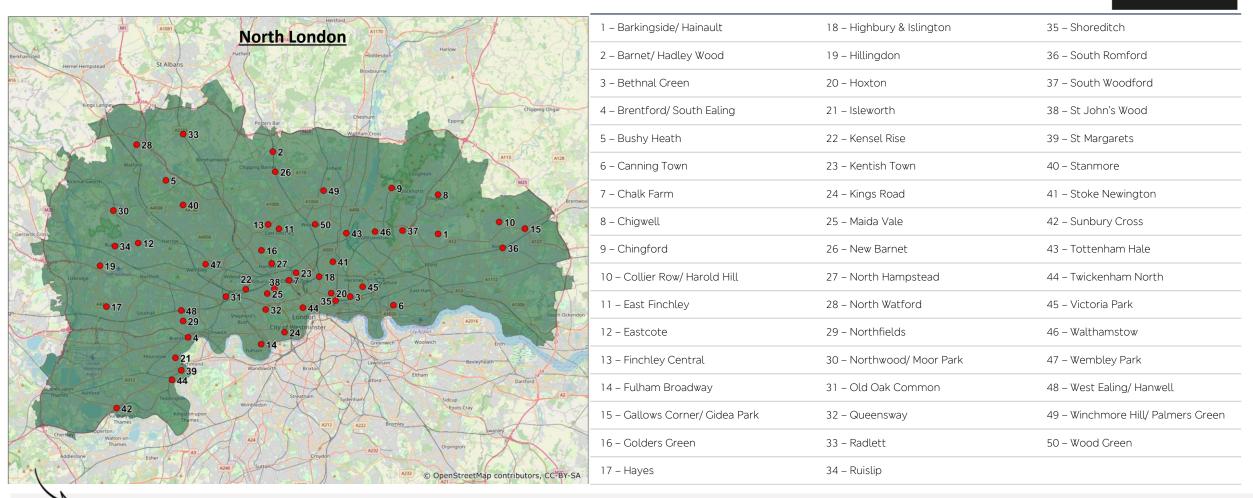

# Marks & Spencer WHAT ARE WE LOOKING FOR?

| 1 – Balham                       | 18 – East Sheen/ Mortlake        | 35 – Putney                 |
|----------------------------------|----------------------------------|-----------------------------|
| 2 – Bermondsey                   | 19 – Elmers End/ Eden Park       | 36 – Sanderstead            |
| 3 – Biggin Hill                  | 20 – Esher                       | 37 – Selsden                |
| 4 – Blackheath                   | 21 – Ewell                       | 38 – Southwark              |
| 5 – Borough                      | 22 – Hayes, Bromley              | 39 – Stockwell              |
| 6 – Brockley/ Honour Oak         | 23 – Herne Hill                  | 40 – Surrey Quays           |
| 7 – Carshalton                   | 24 – Hersham                     | 41 – Sydenham               |
| 8 – Caterham                     | 25 – Kingswood/ Tadworth         | 42 – Thames Ditton/ Molesey |
| 9 – Cheam                        | 26 – Lee                         | 43 – Tooting                |
| 10 – Chertsey                    | 27 – Locksbottom                 | 44 – Tottenham Court Road   |
| 11 – Chessington                 | 28 – Morden                      | 45 – Vauxhall               |
| 12 – Chislehurst                 | 29 – New Maldon                  | 46 – Wallington             |
| 13 – Clapham Common/ High Street | 30 – North Bromley               | 47 – Wandsworth             |
| 14 – Cobham/ Oxshot              | 31 – North Greenwich             | 48 – Warlingham             |
| 15 – Coulsdon                    | 32 – Petts Wood                  | 49 – West Dulwich           |
| 16 – Crofton Park                | 33 – Pratt's Bottom/ Farnborough |                             |
| 17 – Crystal Palace              | 34 – Purley                      |                             |
|                                  |                                  |                             |