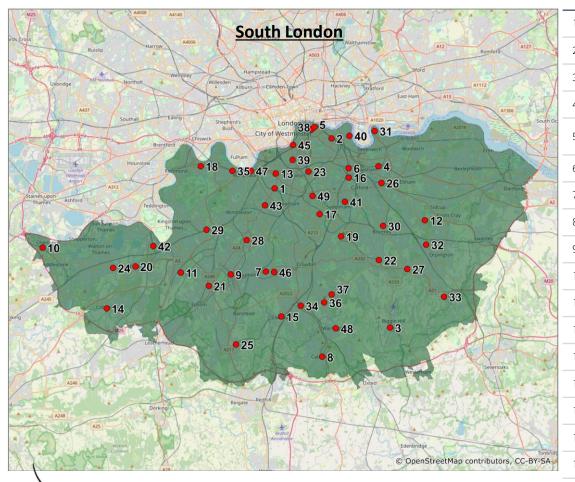

# Marks & Spencer WHAT ARE WE LOOKING FOR?

| 1 – Balham                       | 18 – East Sheen/ Mortlake        | 35 – Putney                 |
|----------------------------------|----------------------------------|-----------------------------|
| 2 – Bermondsey                   | 19 – Elmers End/ Eden Park       | 36 – Sanderstead            |
| 3 – Biggin Hill                  | 20 – Esher                       | 37 – Selsden                |
| 4 – Blackheath                   | 21 – Ewell                       | 38 – Southwark              |
| 5 – Borough                      | 22 – Hayes, Bromley              | 39 – Stockwell              |
| 6 – Brockley/ Honour Oak         | 23 – Herne Hill                  | 40 – Surrey Quays           |
| 7 – Carshalton                   | 24 – Hersham                     | 41 – Sydenham               |
| 8 – Caterham                     | 25 – Kingswood/ Tadworth         | 42 – Thames Ditton/ Molesey |
| 9 – Cheam                        | 26 – Lee                         | 43 – Tooting                |
| 10 – Chertsey                    | 27 – Locksbottom                 | 44 – Tottenham Court Road   |
| 11 – Chessington                 | 28 – Morden                      | 45 – Vauxhall               |
| 12 – Chislehurst                 | 29 – New Maldon                  | 46 – Wallington             |
| 13 – Clapham Common/ High Street | 30 – North Bromley               | 47 – Wandsworth             |
| 14 – Cobham/ Oxshot              | 31 – North Greenwich             | 48 – Warlingham             |
| 15 – Coulsdon                    | 32 – Petts Wood                  | 49 – West Dulwich           |
| 16 – Crofton Park                | 33 – Pratt's Bottom/ Farnborough |                             |
| 17 – Crystal Palace              | 34 – Purley                      |                             |
|                                  |                                  |                             |