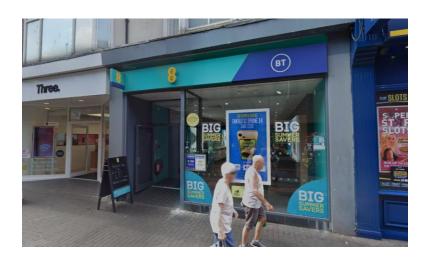

Linthorpe Road is the town's primary retail pitch, forming a key pedestrianised route that links the Cleveland Centre, Hillstreet Shopping Centre, and Captain Cook Square. It offers a wide range of national occupiers including **Sports Direct**, **River Island**, **McDonalds**, and **Boots**.

The subject unit occupies a prime position on Linthorpe Road, close to the Cleveland Centre entrance. Nearby occupiers include **New Look**, **Lloyds Bank**, and **Three**.