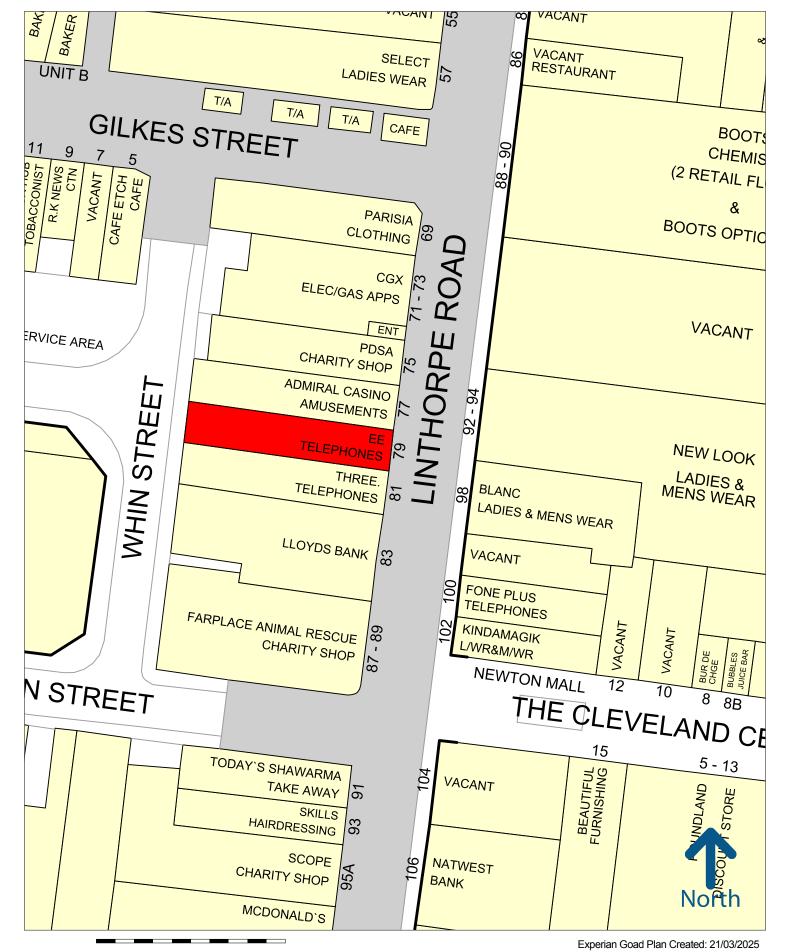

The subject unit occupies a prime position on Linthorpe Road, close to the Cleveland Centre entrance. Nearby occupiers include **New Look**, **Lloyds Bank**, and **Three**.