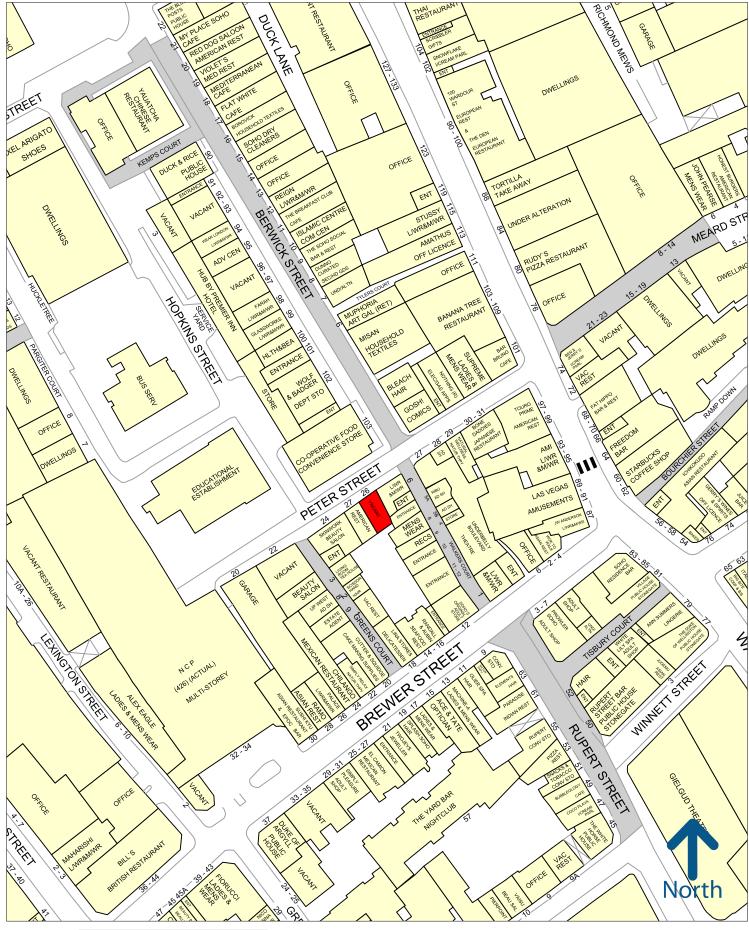

## LOCATION

Peter Street sits amongst one of the most vibrant areas of Soho, adjoining Berwick Street and Wardour Street. This location benefits from significant day time trade from Berwick Street Market and all the evening economy that Soho attracts. Nearby occupiers include Supernova, Co-Op and Skinworks.

# London West End

50 metres

Experian Goad Plan Created: 08/04/2025 Created By: FMX