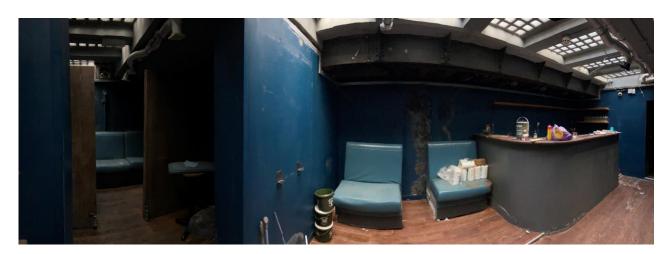

#### **PREMISES**

The subject premises traded as a cocktail bar since their conversion from Public Conveniences in 2012. The premises lend themselves to café, bar and other commercial uses.

#### **ACCOMMODATION**

The property provides the following approximate area of subterranean space with highly prominent signage onto the street:

Basement: 448 sq ft 41.6 sq m