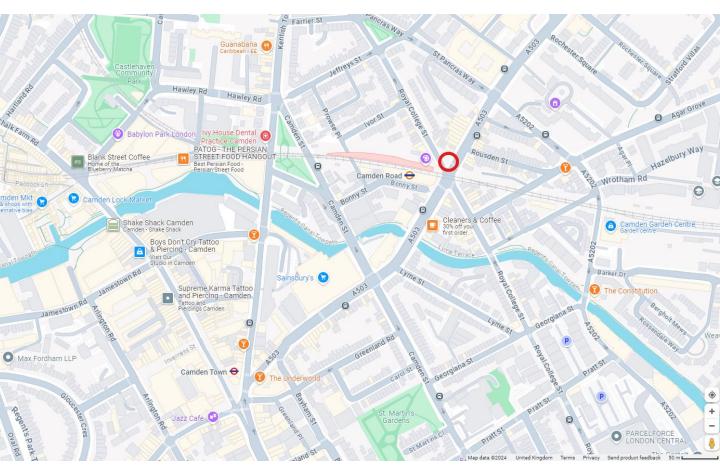

#### LOCATION

The premises are situated next to Camden Road station at the crossroads of Royal College Street and the Camden Road (A503). Nearby occupiers include Brewdog's Camden Road Arms and Social Pottery Making amongst other local operators.

Camden Road is located a short distance from central Camden Town and on the way to Kentish Town.