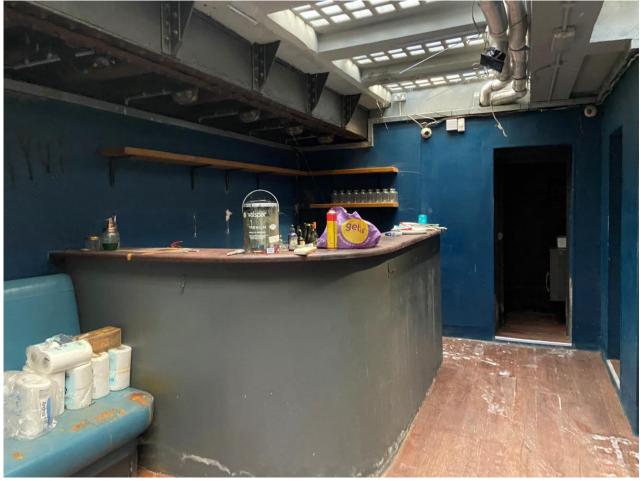

#### **PREMISES**

The subject premises traded as a cocktail bar since their conversion from Public Conveniences in 2012. The premises lend themselves to café, bar and other commercial uses.

#### **ACCOMMODATION**

The property provides the following approximate area of subterranean space with highly prominent signage onto the street:

Basement: 448 sq ft 41.6 sq m