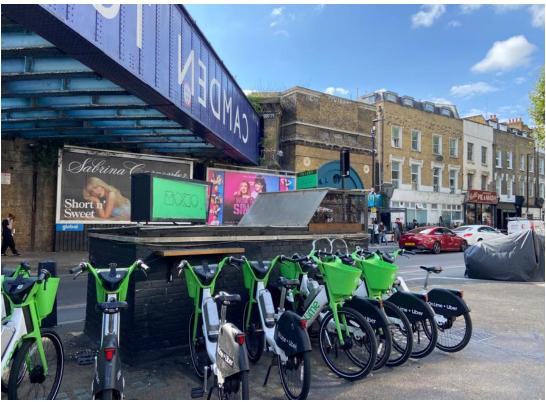

#### LOCATION

The premises are situated next to Camden Road station at the crossroads of Royal College Street and the Camden Road (A503). Nearby occupiers include Brewdog's Camden Road Arms and Social Pottery Making amongst other local operators.

Camden Road is located a short distance from central Camden Town and on the way to Kentish Town.