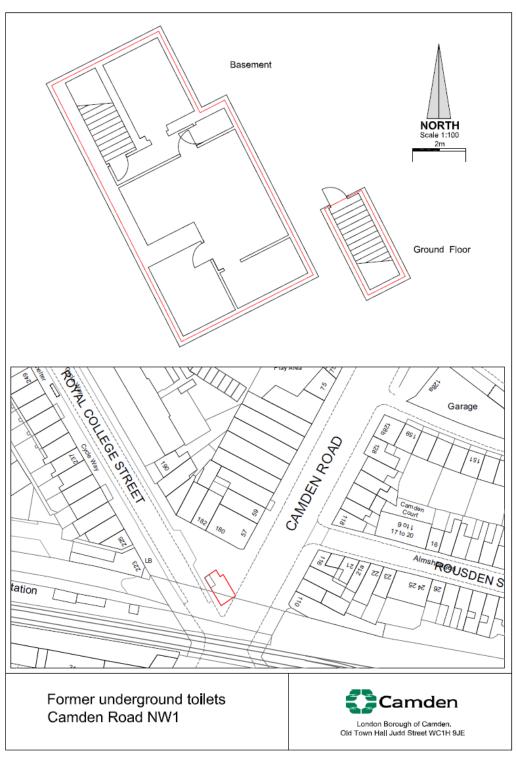

#### **ACCOMMODATION**

The property provides the following approximate area of subterranean space with highly prominent signage onto the street:

Basement: 448 sq ft 41.6 sq m

#### LOCATION

The premises are situated next to Camden Road station at the crossroads of Royal College Street and the Camden Road (A503). Nearby occupiers include Brewdog's Camden Road Arms and Social Pottery Making amongst other local operators.