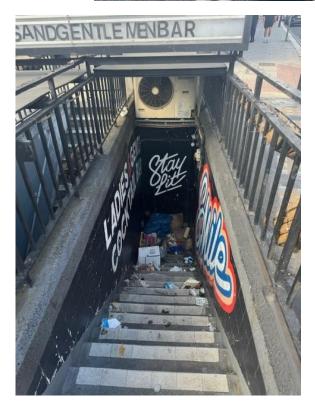

#### PREMISES

The subject premises traded as a cocktail bar since their conversion from Public Conveniences in 2012. The premises lend themselves to café, bar and other commercial uses.

### ACCOMMODATION

The property provides the following approximate area of subterranean space with highly prominent signage onto the street;

Basement: 571 sq ft 53 sq m

LEASE TERM

A new effectively full repairing and insuring lease for a term to be agreed.