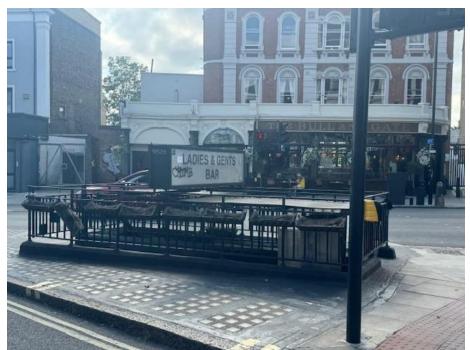

#### PREMISES

The subject premises traded as a cocktail bar since their conversion from Public Conveniences in 2012. The premises lend themselves to café, bar and other commercial uses.

### ACCOMMODATION

The property provides the following approximate area of subterranean space with highly prominent signage onto the street;

Basement: 571 sq ft 53 sq m

LEASE TERM

A new effectively full repairing and insuring lease for a term to be agreed.