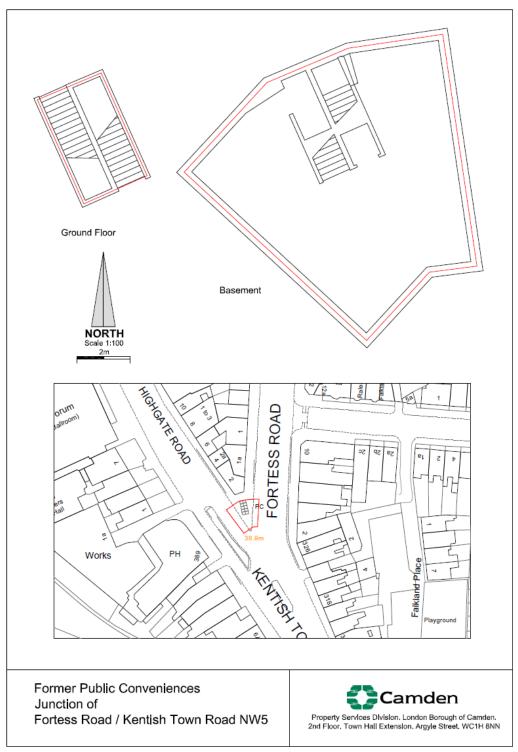

#### PREMISES

The subject premises traded as a cocktail bar since their conversion from Public Conveniences in 2012. The premises lend themselves to café, bar and other commercial uses.

### LOCATION

The premises are situated close to Kentish Town underground station at the confluence of Fortress Road and Highbury Road.

Kentish Town is located between Hamstead Heath, Tufnell Park and immediately north of Camden. With great connections into Central London, Kentish Town High Road is a buzzing High Street with daytime and evening economy.

### ACCOMMODATION

The property provides the following approximate area of subterranean space with highly prominent signage onto the street;

Basement: 571 sq ft 53 sq m

LEASE TERM

A new effectively full repairing and insuring lease for a term to be agreed.