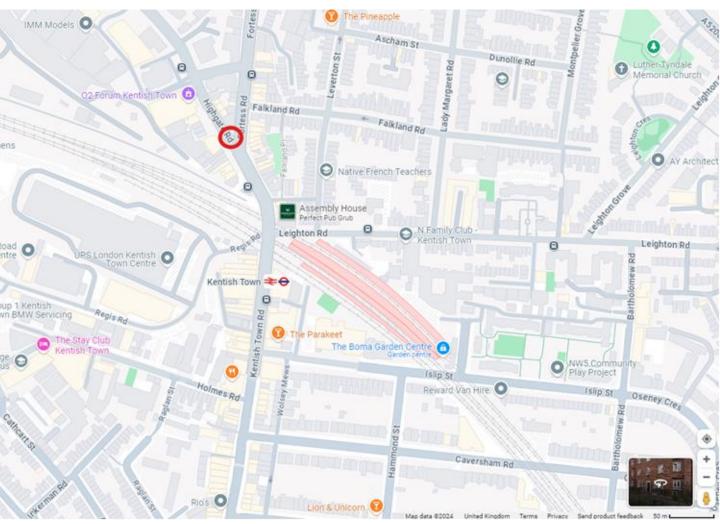

### LOCATION

The premises are situated close to Kentish Town underground station at the confluence of Fortress Road and Highbury Road.

Kentish Town is located between Hamstead Heath, Tufnell Park and immediately north of Camden. With great connections into Central London, Kentish Town High Road is a buzzing High Street with daytime and evening economy.