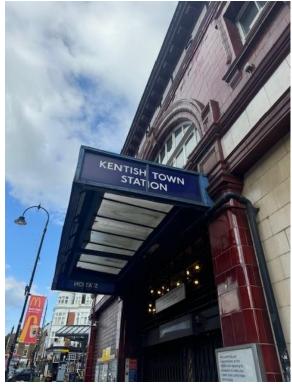

### LOCATION

The premises are situated close to Kentish Town underground station at the confluence of Fortress Road and Highbury Road.

Kentish Town is located between Hamstead Heath, Tufnell Park and immediately north of Camden. With great connections into Central London, Kentish Town High Road is a buzzing High Street with daytime and evening economy.