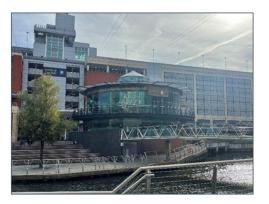

#### **LOCATION**

The Riverside is Reading's most dominant restaurant and leisure destination anchored by VUE Cinema, with other operators such as Wagamama, Marugame Udon, Las Iguanas and Nandos in close proximity to the unit.

A new 40,000 sq ft **Hollywood Bowl** will open opposite in Spring 2025, which will further enhance this location

**R1** lies at the heart of the Riverside as well as being opposite the Riverside Car Park. The River Kennet provides an attractive backdrop to the unit which benefits from some external seating to the side terrace at first floor level and potentially to the front of the property, subject to landlord agreement.