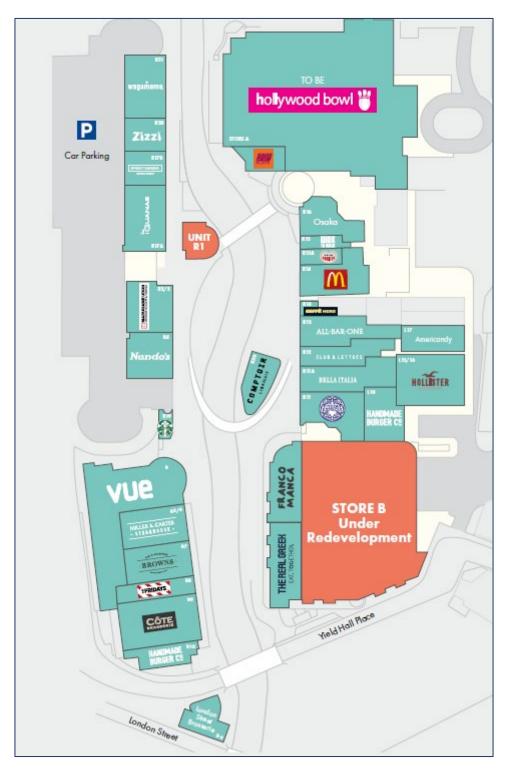

property is assessed for rates as follows:

Rateable Value 2024: £159,000
UBR 2024/25: 54.6p
Estimated Rates Payable: £86,814 pa

This information is for guidance purposes only. Interested parties are advised to make their own enquiries with the VOA.

#### **INSURANCE**

£2,947 per annum.

#### **EPC**

Available on request.

#### **LEGAL COSTS**

Each party shall be responsible for their own legal costs incurred in this transaction.

#### VIEWING AND FURTHER INFORMATION

All viewings should be made strictly via appointment.

 Nick Symons
 David Justice

 07977 998825
 07977 998822

nicksymons@fmx.co.uk davidjustice@fmx.co.uk

 Filippa Mudd
 Charlie Spilsbury

 07917 034807
 07894 984580

filippamudd@fmx.co.uk charliespilsbury@fmx.co.uk

Date: June 2024



### **Leasing Plan - Extract**



Date: June 2024