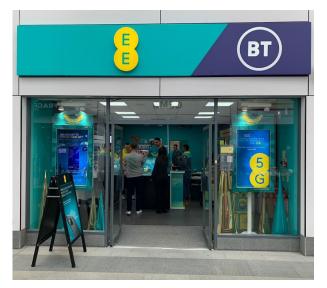

**Rugby Central** is the primary retail destination in the town centre, with a mix of national retailers and local independents. The scheme is anchored by **Superdrug** and **Asda**, and includes occupiers such as **Deichmann**, **Bodycare**, **The Works**, and **Warren James**. The centre connects directly to the main pedestrianised retail pitch on High Street and North Street.

The subject unit is prominently positioned within the centre, benefitting from close proximity to key retailers including **Claire's**, **Three**, and **Vision Express**.