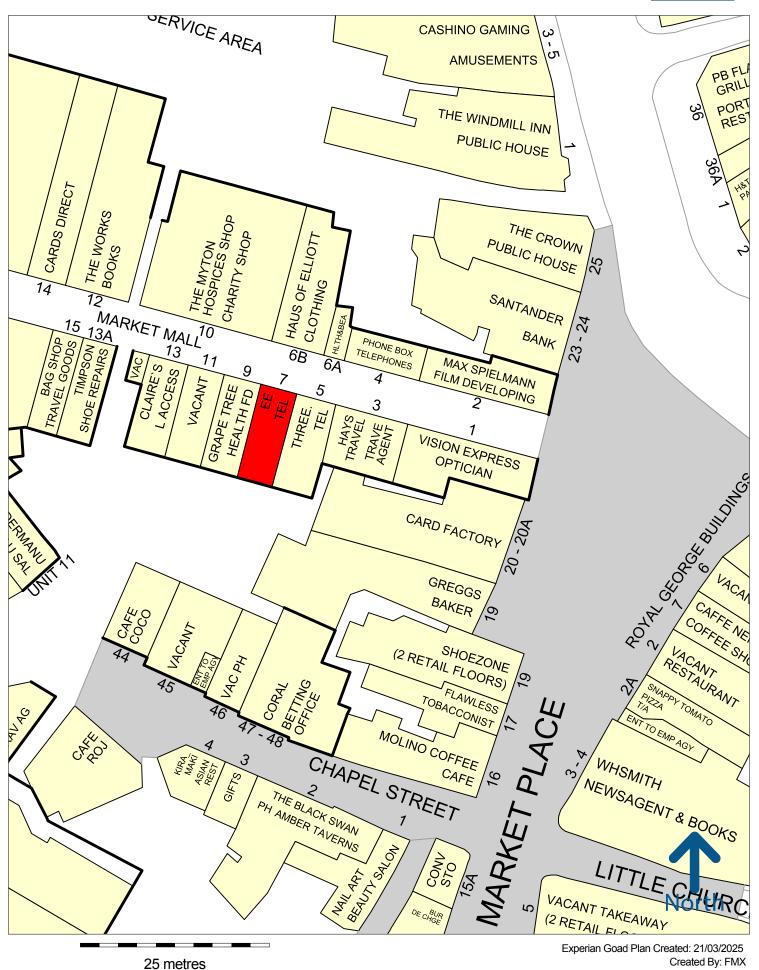

**Rugby Central** is the primary retail destination in the town centre, with a mix of national retailers and local independents. The scheme is anchored by **Superdrug** and **Asda**, and includes occupiers such as **Deichmann**, **Bodycare**, **The Works**, and **Warren James**. The centre connects directly to the main pedestrianised retail pitch on High Street and North Street.

The subject unit is prominently positioned within the centre, benefitting from close proximity to key retailers including **Claire's**, **Three**, and **Vision Express**.