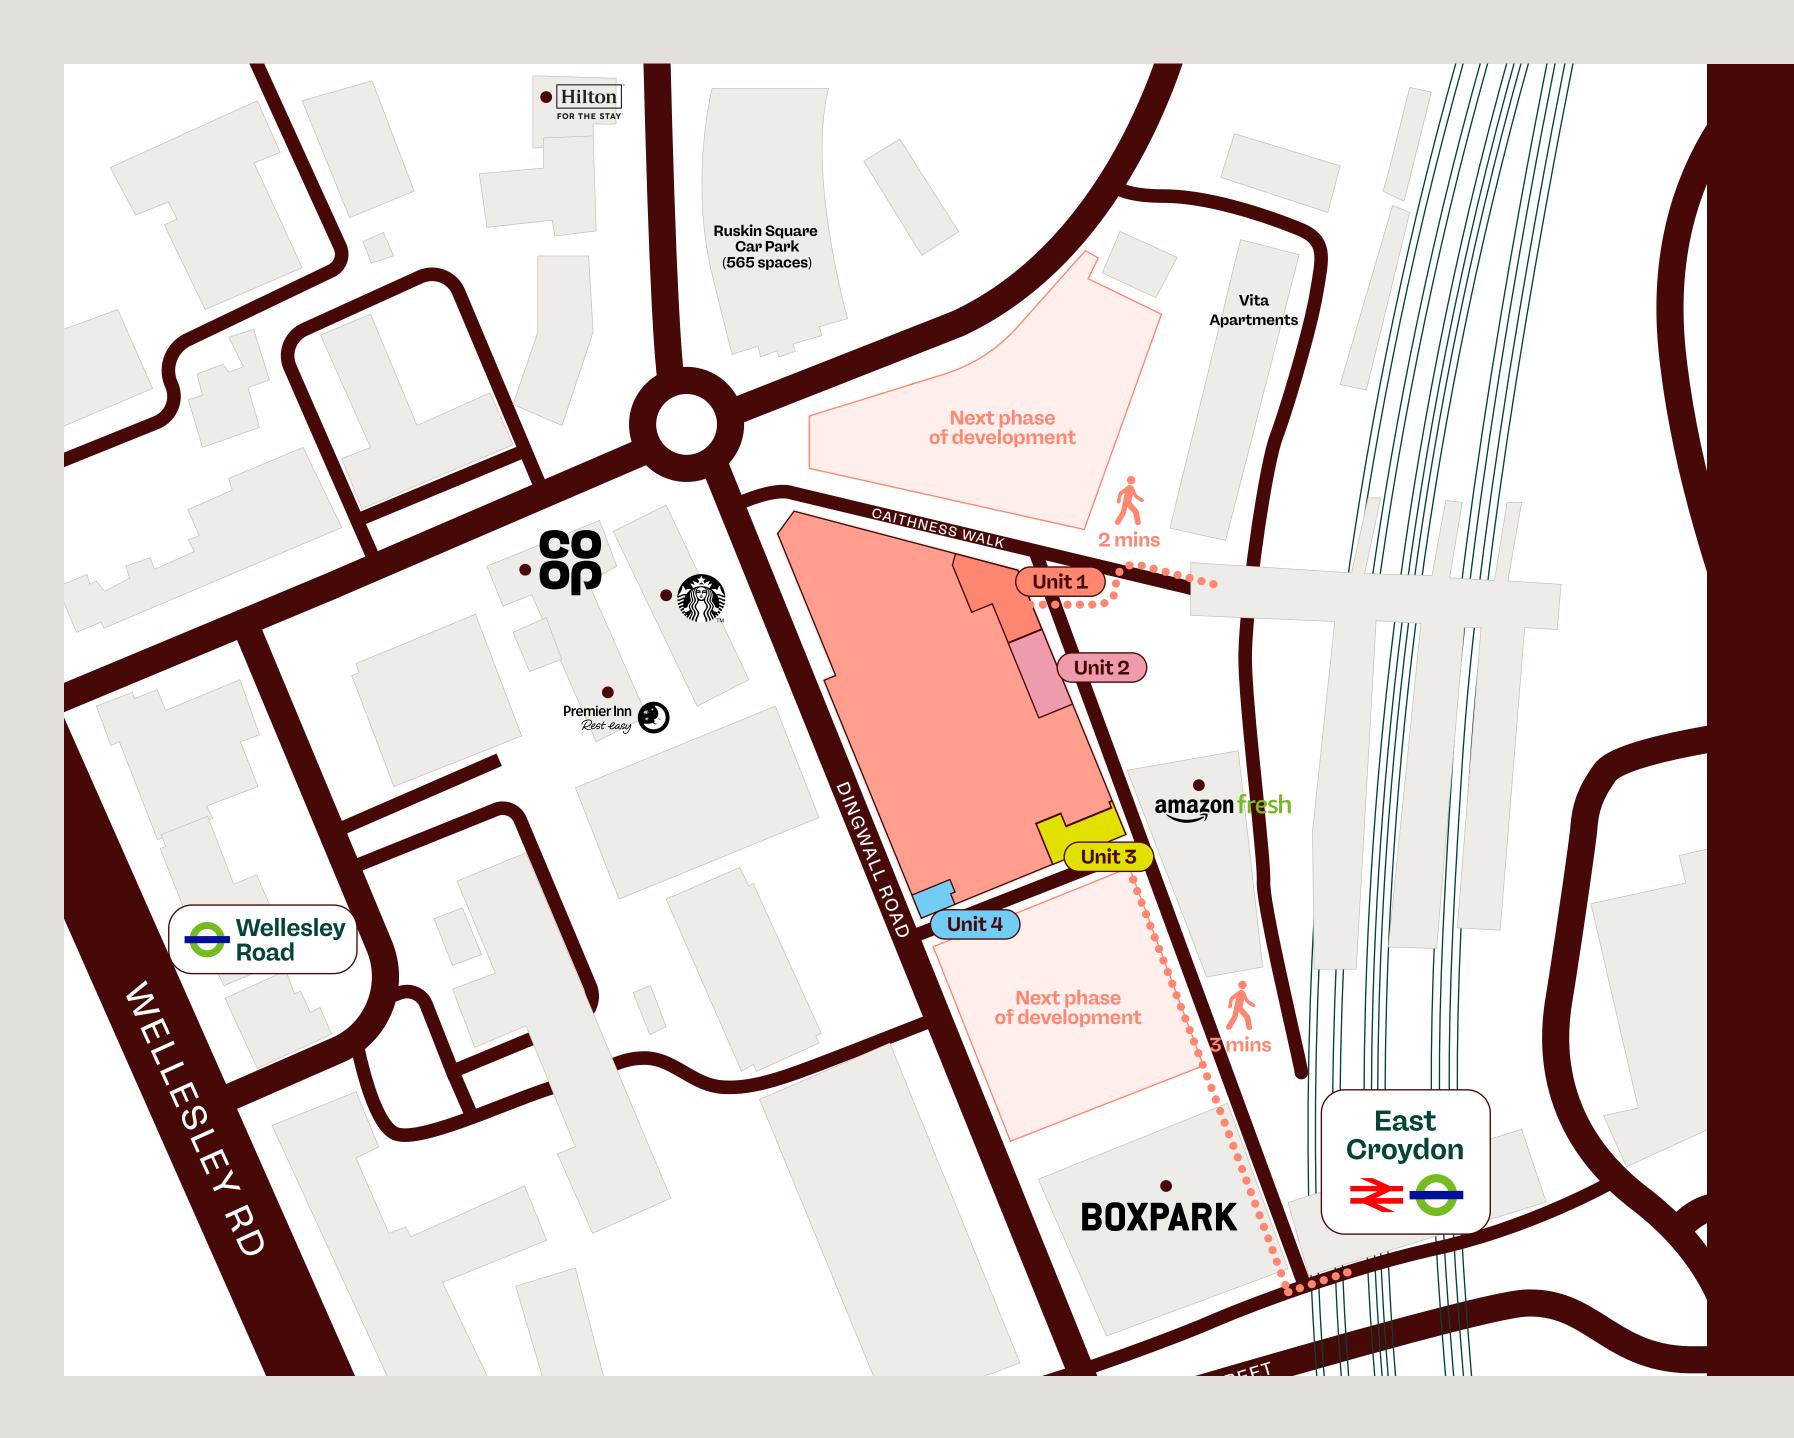

# 6,545 sq ft of available space.

**Unit 01** 2,468 sq ft

**Unit 02** 1,798 sq ft

Unit 03 1,687 sqft

**Unit 04** 592 sq ft

## DINGWALL ROAD

# **Unit 01** 2,468 sq ft

# **Unit 02** 1,798 sq ft

| Lease |   |
|-------|---|
|       | _ |

| A new lease on term to be agreed, | Ase  |
|-----------------------------------|------|
| contracted outside the Landlord & | prei |
| Tenant Act 1954.                  | on a |
|                                   | will |
| Rent                              | the  |
| On application                    | prov |
|                                   |      |

# Unit 03 1,687 sq ft

# Unit 04 592 sq ft