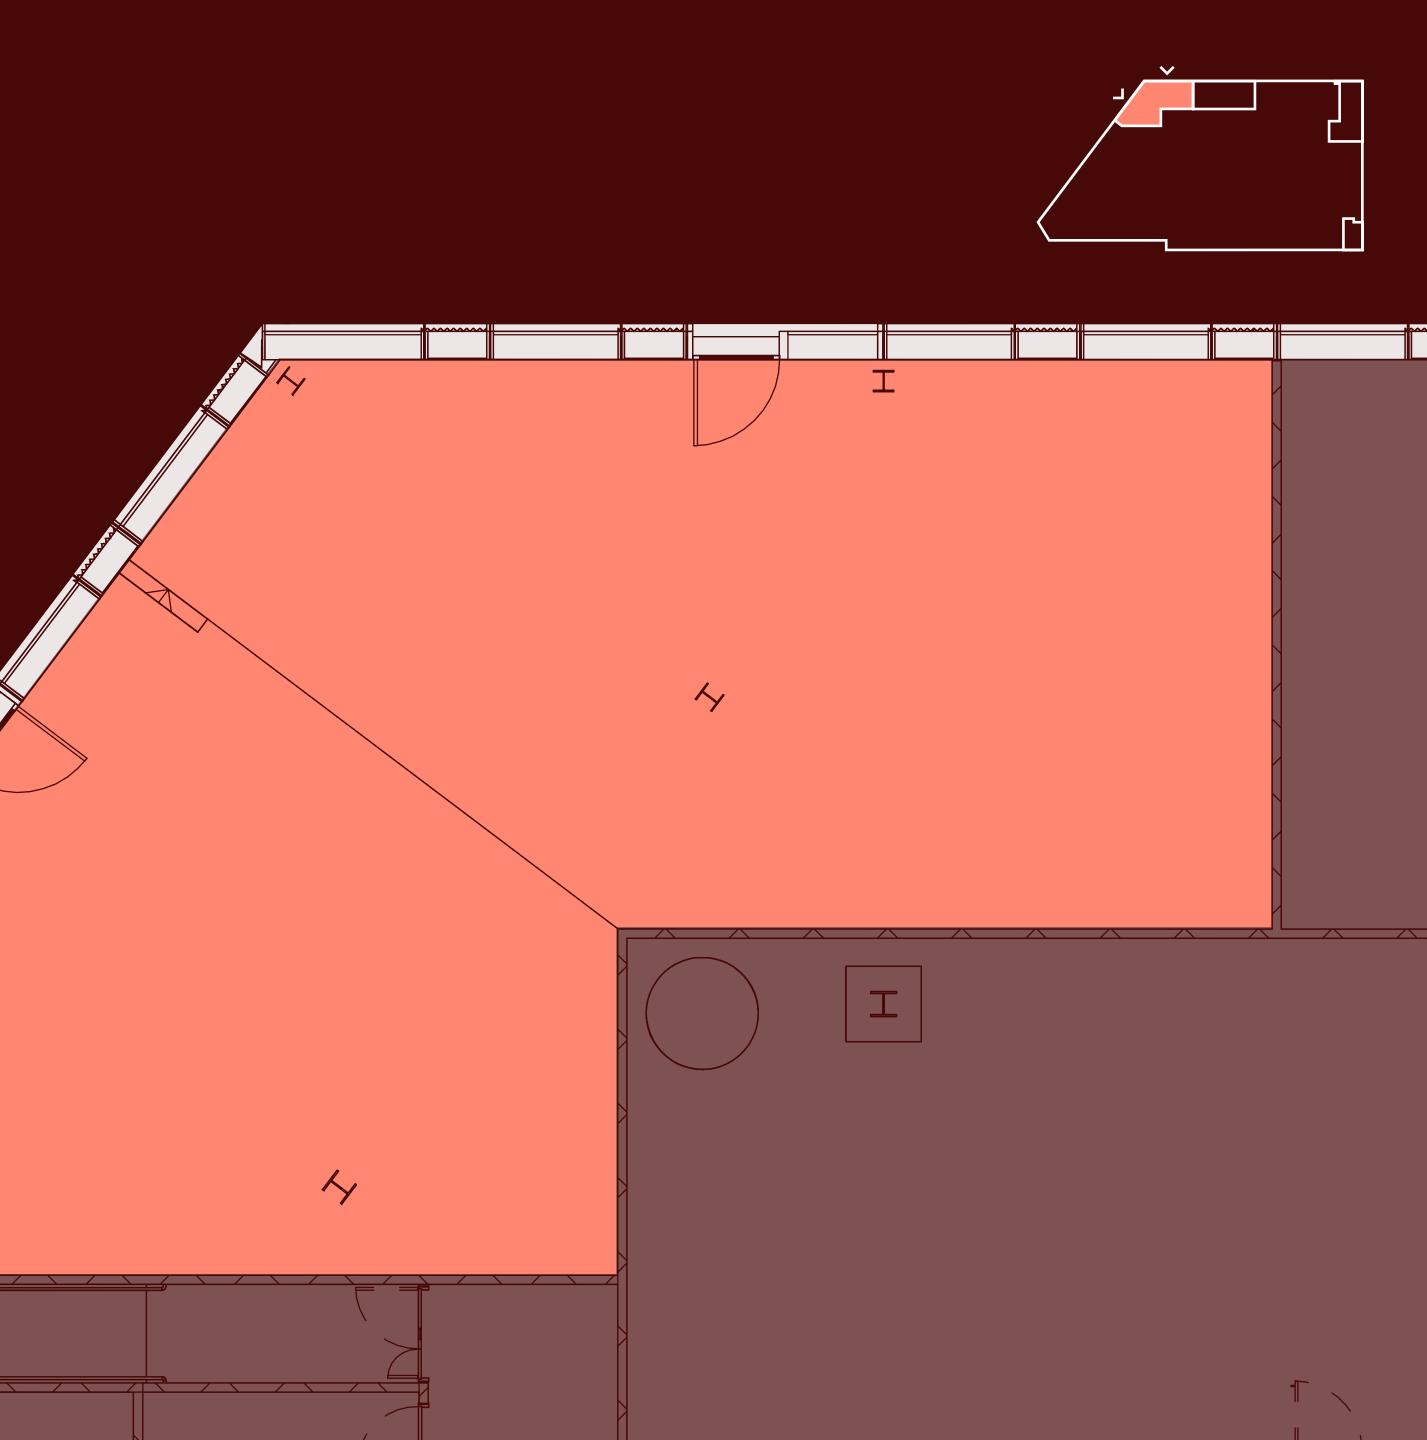

life, work and leisure. Train station included.





# A bright & busy future.



# 6,545 sq ft of available space.

**Unit 01** 2,468 sq ft

**Unit 02** 1,798 sq ft

Unit 03 1,687 sqft

**Unit 04** 592 sq ft



## DINGWALL ROAD



# **Unit 01** 2,468 sq ft

#### Lease

A new lease on term to be agreed, contracted outside the Landlord & Tenant Act 1954.

#### Rent On applicati

On application

## Planning

The property benefits from use class A1-A5.

## Rates

The unit is to be valued. Interested parties are advised to make their own enquiries with the Local Authority.

## Service charge & insurance

A service change and insurance premium contribution calculated on a floor area apportionment basis will be payable for the duration of the term. Further details can be provided upon request.





# **Unit 02** 1,798 sq ft

| Lease |   |
|-------|---|
|       | _ |

| A new lease on term to be agreed, | Ase  |
|-----------------------------------|------|
| contracted outside the Landlord & | prei |
| Tenant Act 1954.                  | on a |
|                                   | will |
| Rent                              | the  |
| On application                    | prov |
|                                   |      |

### Planning

The property benefits from use class In A1-A5.

## Rates

The unit is to be valued. Interested parties are advised to make their own enquiries with the Local Authority.



Service charge & insurance A service change and insurance premium contribution calculated on a floor area apportionment basis will be payable for the duration of the term. Further