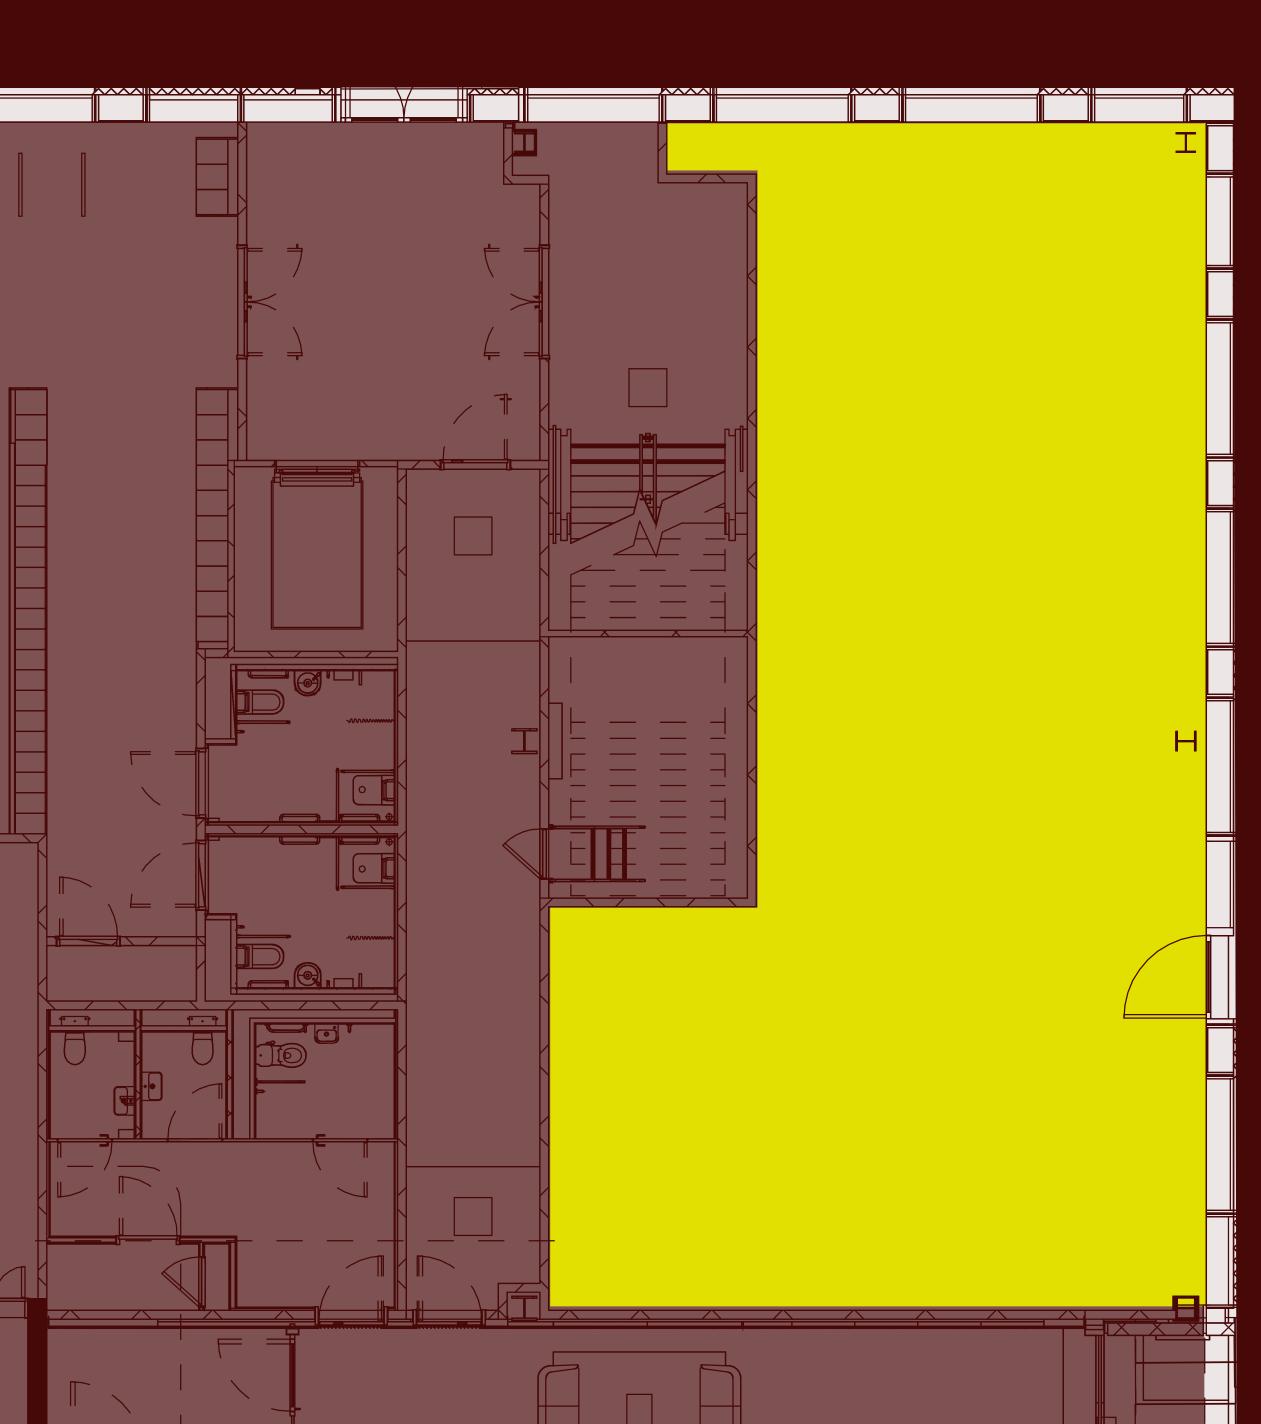

# Unit 03 1,687 sq ft

## Lease

A new lease on term to be agreed, contracted outside the Landlord & Tenant Act 1954.

## Rent

On application

## Planning

The property benefits from use class A1-A5.

#### **Rates**

The unit is to be valued. Interested parties are advised to make their own enquiries with the Local Authority.

### Service charge & insurance A service change and insurance premium contribution calculated on a floor area apportionment basis will be payable for the duration of the term. Further details can be provided upon request.