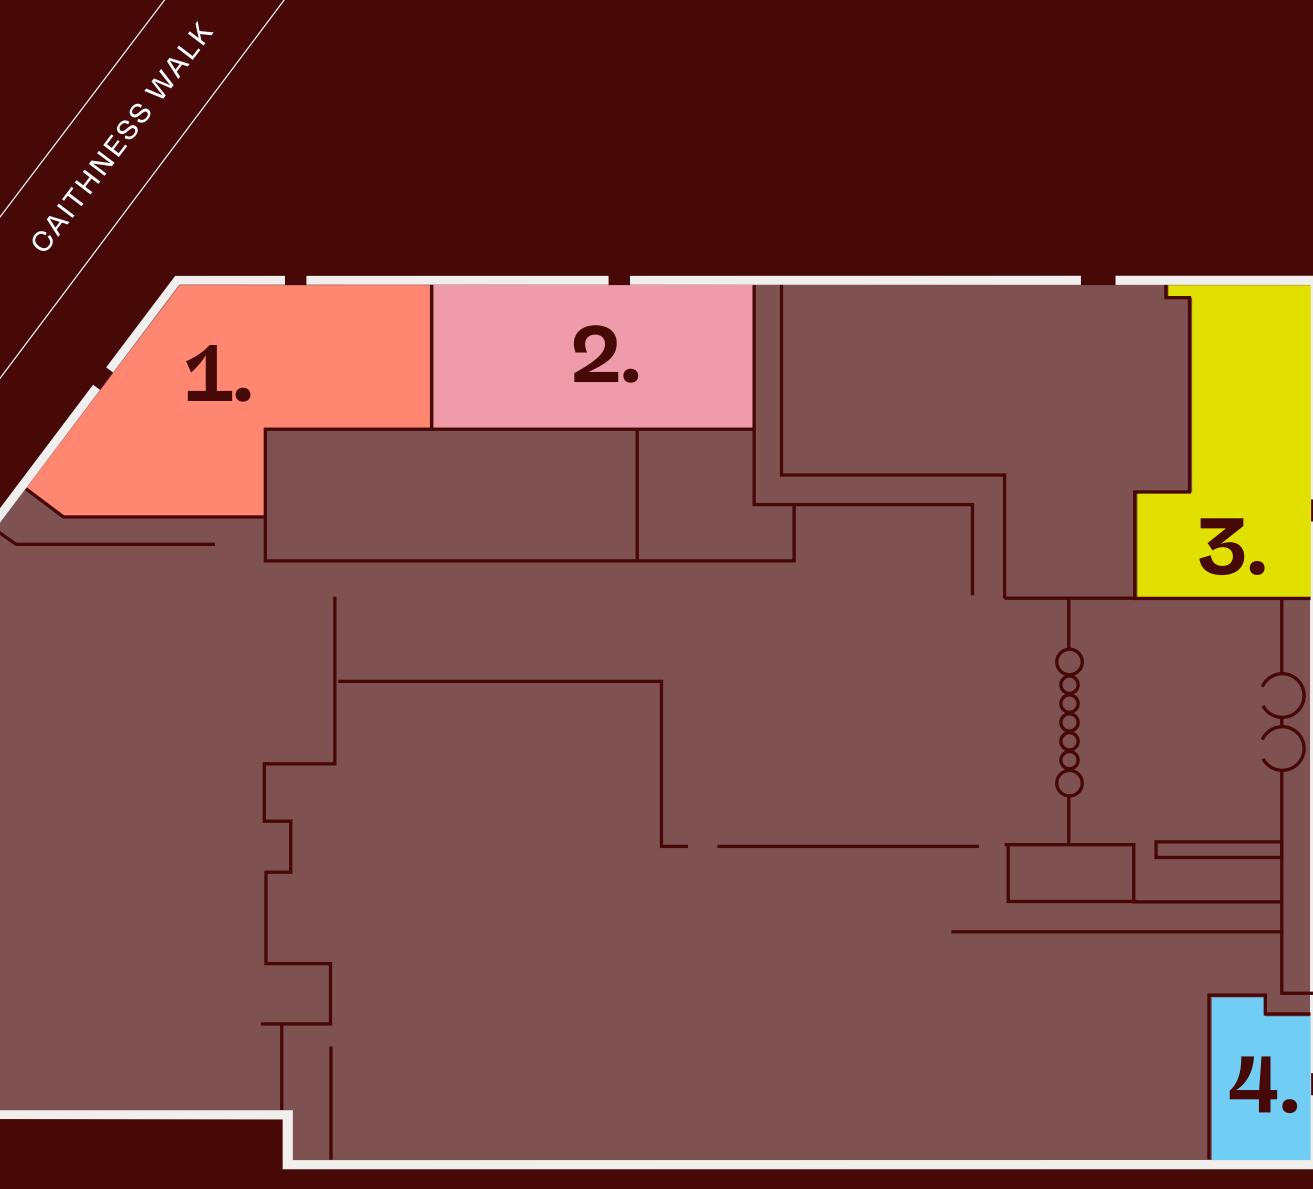

# 6,545 sq ft of available space.

**Unit 01** 2,468 sq ft

**Unit 02** 1,798 sq ft

Unit 03 1,687 sqft

**Unit 04** 592 sq ft

# **Unit 01** 2,468 sq ft

# **Unit 02** 1,798 sq ft

| Lease |   |
|-------|---|
|       | _ |

| A new lease on term to be agreed, | Ase  |
|-----------------------------------|------|
| contracted outside the Landlord & | prei |
| Tenant Act 1954.                  | on a |
|                                   | will |
| Rent                              | the  |
| On application                    | prov |
|                                   |      |

# Unit 03 1,687 sq ft

# Unit 04 592 sq ft