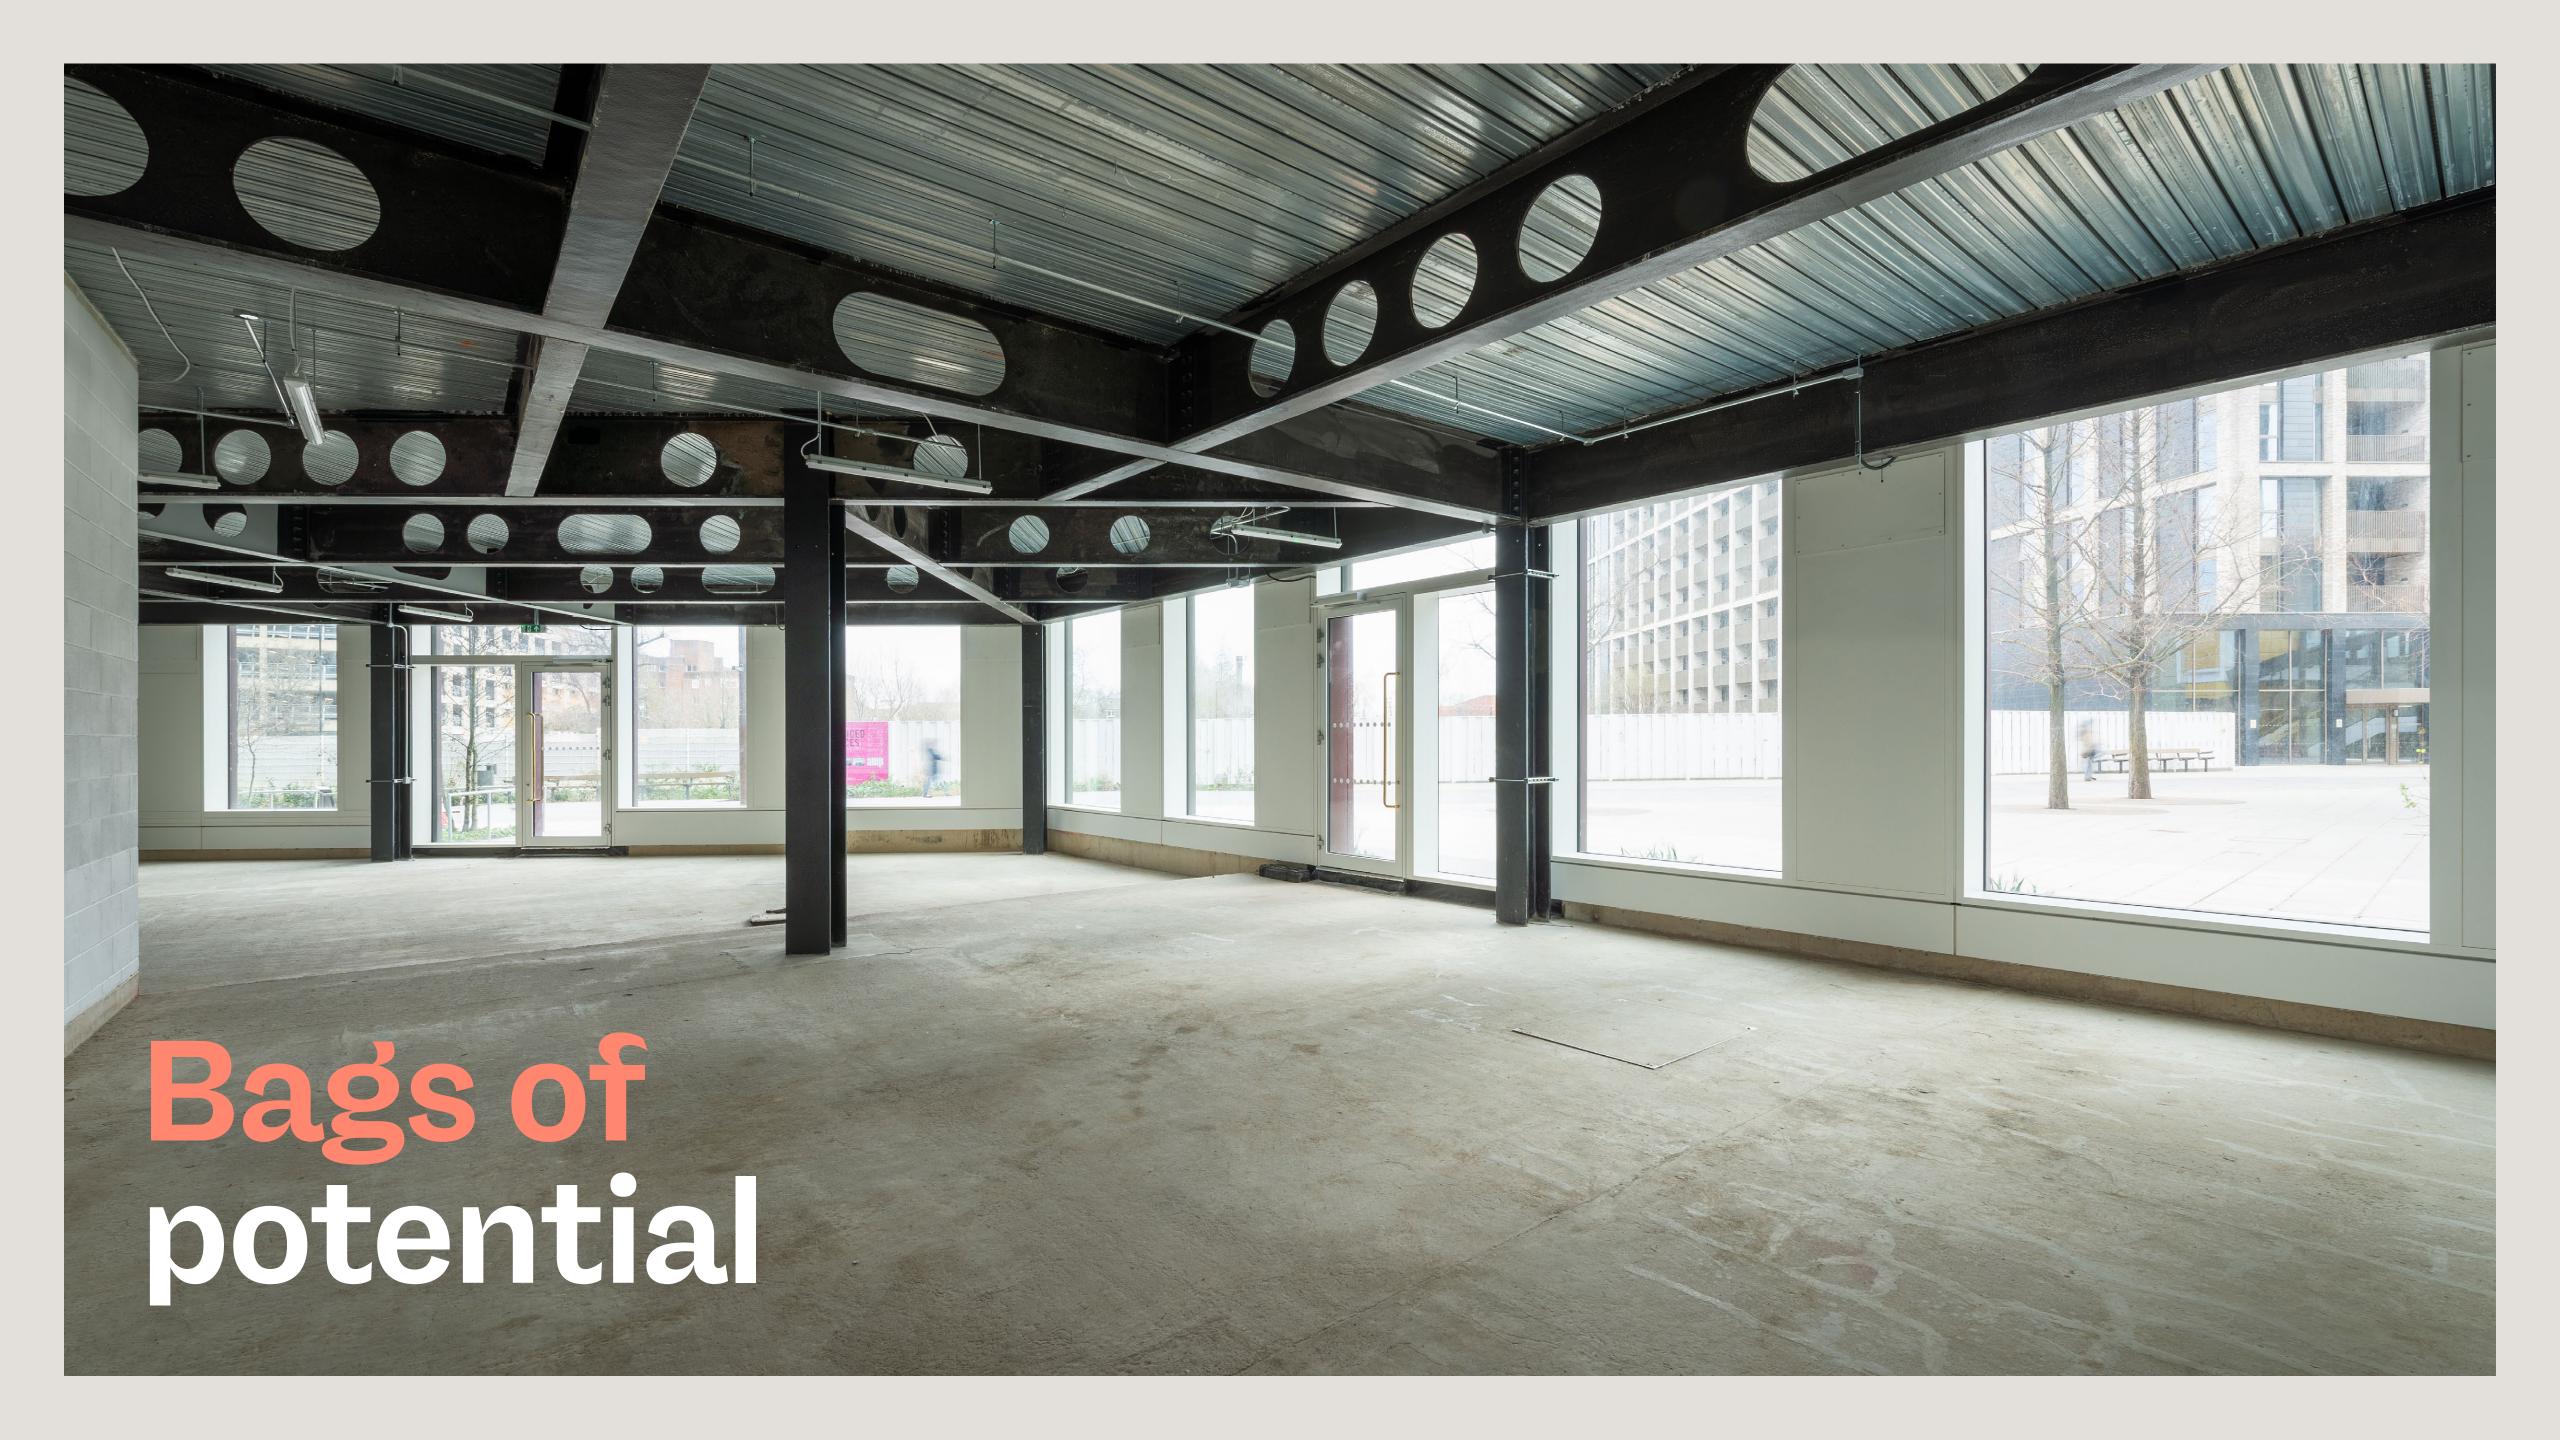

# 6,54,5 SQ of retail space

Tre

......

.....

# Welcome to Ruskin Square.

One of London's most spectacular developments — 2 million sq ft of offices, shops and homes, buzzing with excitement, connected to the world, balancing life, work and leisure. Train station included.

# A bright & busy future.

# 6,545 sq ft of available space.

**Unit 01** 2,468 sq ft

**Unit 02** 1,798 sq ft

Unit 03 1,687 sqft

**Unit 04** 592 sq ft