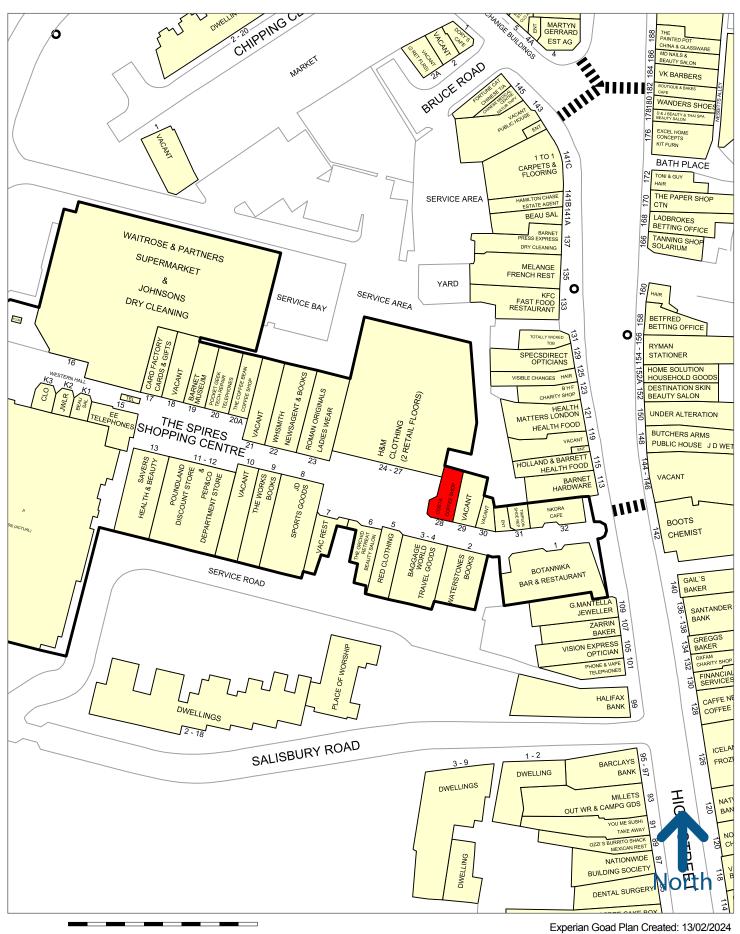

#### LOCATION

Barnet is located approximately 11 miles North West of Central London, and is directly connected via the Northern Line at High Barnet Station. Spires is situated right at the heart of Barnet, with a core catchment of 111,000.

The centre benefits from the anchor tenant of **Waitrose**, who have recently committed their long term future to Spires. Other notable adjacencies to the subject unit include **Waterstones**, **Anytime Fitness** and **H&M** 