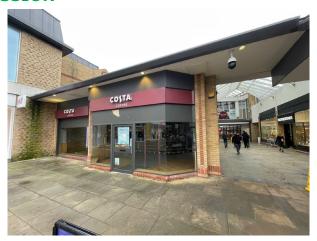

# The Spires Barnet Unit 28

#### **ACCOMMODATION**

The property provides the following approximate areas;

Ground Floor: 900 sq ft 84 sq m First Floor: 339 sq ft 32 sq m