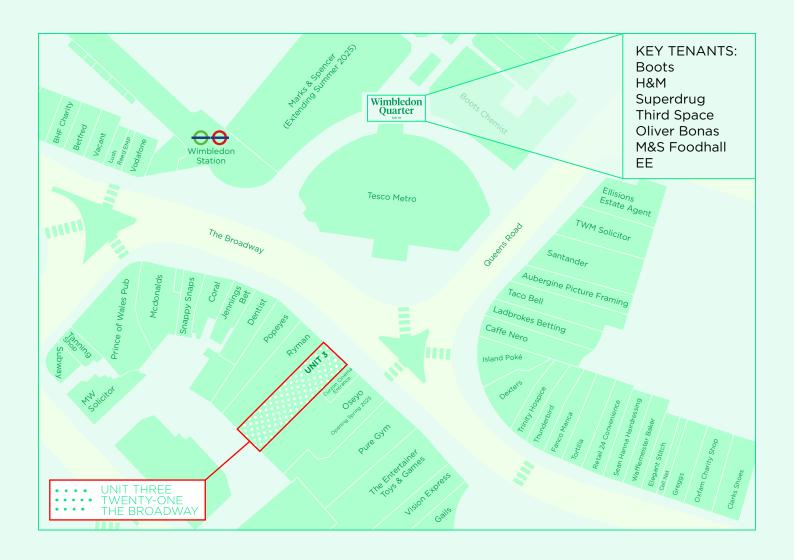

# Twenty-one The Broadway

A prominent retail unit on The Broadway directly opposite Wimbledon Quarter (formerly Centre Court) Shopping Centre and the entrance to Wimbledon's travel hub, which gives immediate access to National Rail Services, the London Underground and London Trams.

The unit provides ground and first accommodation and benefits from proximity to pedestrian crossings linking to the rest of the Town Centre.

Retailers in the vicinity include M&S
Food Hall (Extending summer 2025),
Curzon Cinema, Popeyes, and Pure Gym.
Oseyo will also open in this block Spring
2025. Other nearby retailers include Aldi
(Opening Q2 2025), The Entertainer,
Vision Express, and ITSU.