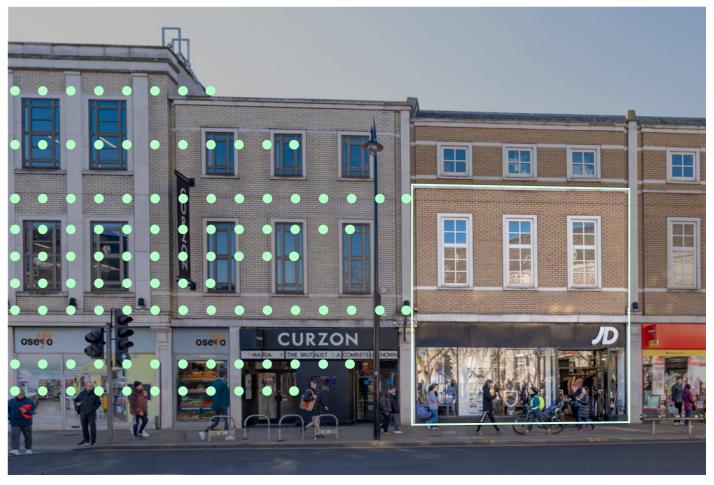

# Twenty-one The Broadway

A prominent retail unit on The Broadway directly opposite Wimbledon Quarter (formerly Centre Court) Shopping Centre and the entrance to Wimbledon's travel hub, which gives immediate access to National Rail Services, the London Underground and London Trams.

The unit provides ground and first accommodation and benefits from proximity to pedestrian crossings linking to the rest of the Town Centre.

Retailers in the vicinity include M&S
Food Hall (Extending summer 2025),
Curzon Cinema, Popeyes, and Pure Gym.
Oseyo will also open in this block Spring
2025. Other nearby retailers include Aldi
(Opening Q2 2025), The Entertainer,
Vision Express, and ITSU.