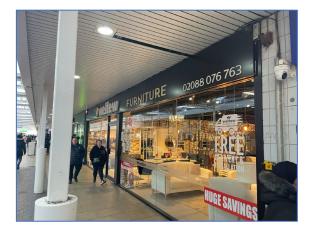

# Edmonton Green 41-43 South Mall, Edmonton Green Shopping Centre

The subject premises are situated in the South Mall adjacent to Lloyds Bank and Shipleys. Other nearby retailers include EE, Greggs and Mooboo. The scheme boasts a weekly footfall of over 220,000.