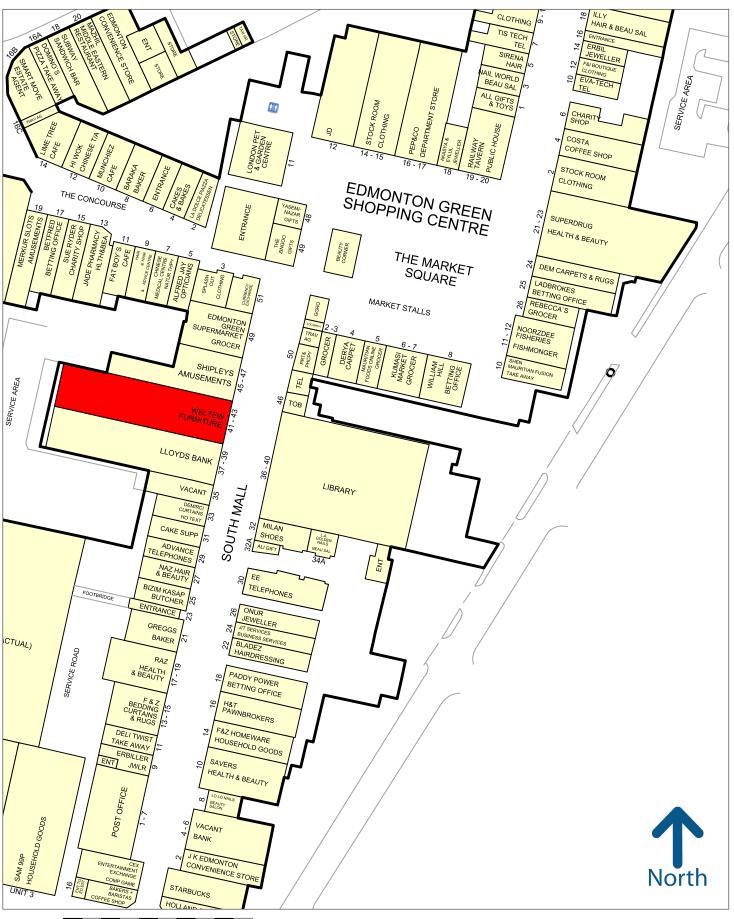

The subject premises are situated in the South Mall adjacent to Lloyds Bank and Shipleys. Other nearby retailers include EE, Greggs and Mooboo. The scheme boasts a weekly footfall of over 220,000.

50 metres Copyright and confidentiality Experian, 2023. © Crown copyright and database rights 2023. OS 100019885

Map data

Experian Goad Plan Created: 29/04/2024 Created By: FMX

For more information on our products and services: www.experian.co.uk/business-products/goad | salesG@uk.experian.com