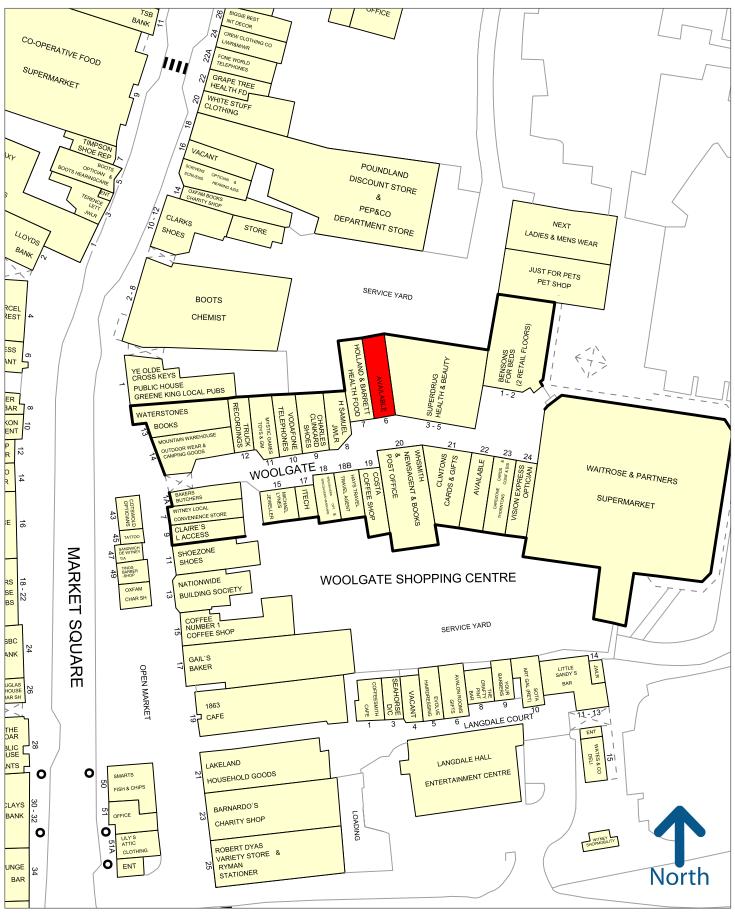

## LOCATION

The Woolgate Centre is the prime shopping centre in the heart of the market town of Witney, Oxfordshire. The traditional scheme benefits from a free 800space shoppers car park. The scheme is anchored by Waitrose with other key tenants including Next, Superdrug, Just for Pets, WH Smith, Waterstones, Costa and Charles Clinkard. The scheme also hosts a strong range of local independent retailers.

50 metres Copyright and confidentiality Experian, 2023. © Crown copyright and database rights 2023. OS 100019885

**B** 

Map data

Experian Goad Plan Created: 19/08/2024 Created By: FMX

For more information on our products and services: www.experian.co.uk/business-products/goad | salesG@uk.experian.com