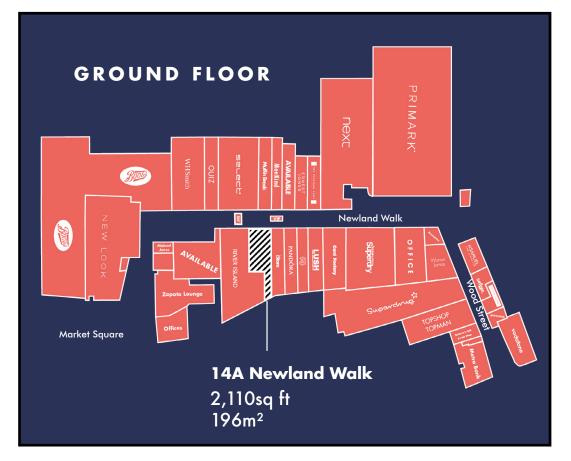

Both units located adjacent to the recently opened 2-level trading River Island Store

**329,000** Local Residents