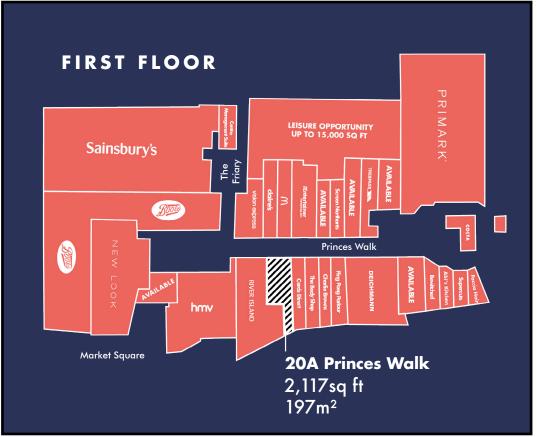

Both units located adjacent to the recently opened 2-level trading River Island Store

**329,000** Local Residents

## Units finished to a high specification to include:

- Plastered and painted walls
- Quality finished flooring
- Lighting throughout and A/C heating/cooling to the sales area
- Full height glazed shop fronts
- Amenity blocks