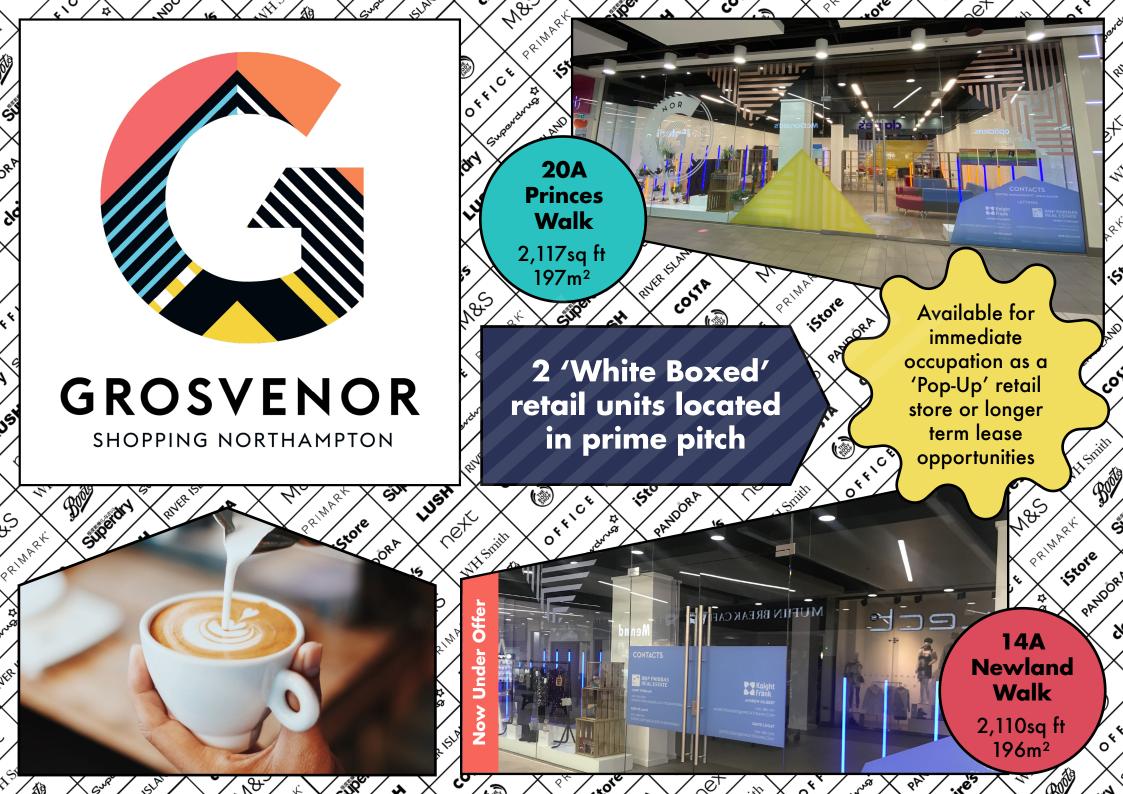

Both units located adjacent to the recently opened 2-level trading River Island Store

**329,000** Local Residents

## Units finished to a high specification to include:

- Plastered and painted walls
- Quality finished flooring
- Lighting throughout and A/C heating/cooling to the sales area
- Full height glazed shop fronts
- Amenity blocks