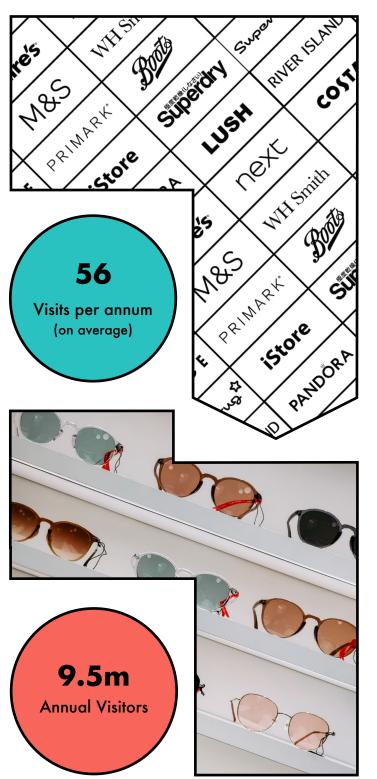

Grosvenor Shopping Centre is in the heart of Northampton, comprising 320,000 sq ft of prime retail, leisure and events space positioned over two floors.

The penetration of the Northampton catchment is 55%, which is significantly above the average for this type of scheme as Grosvenor Shopping successfully attracts a loyal, local consumer base.

One of the fastest growing student populations in the UK, with the delivery of the brand new Waterside Campus taking the centre of town student population to 15,000.

Grosvenor Shopping Northampton boasts over 50 shops and eateries with an individual mix of stores and recognised high street brands, all under one roof. **Primark**, **Boots**, **Next** and **New Look** anchor the scheme with other noted brands including **Superdry**, **Apple iStore**, **Office**, **Lush**, **WHSmith** and **Pandora** amongst others.