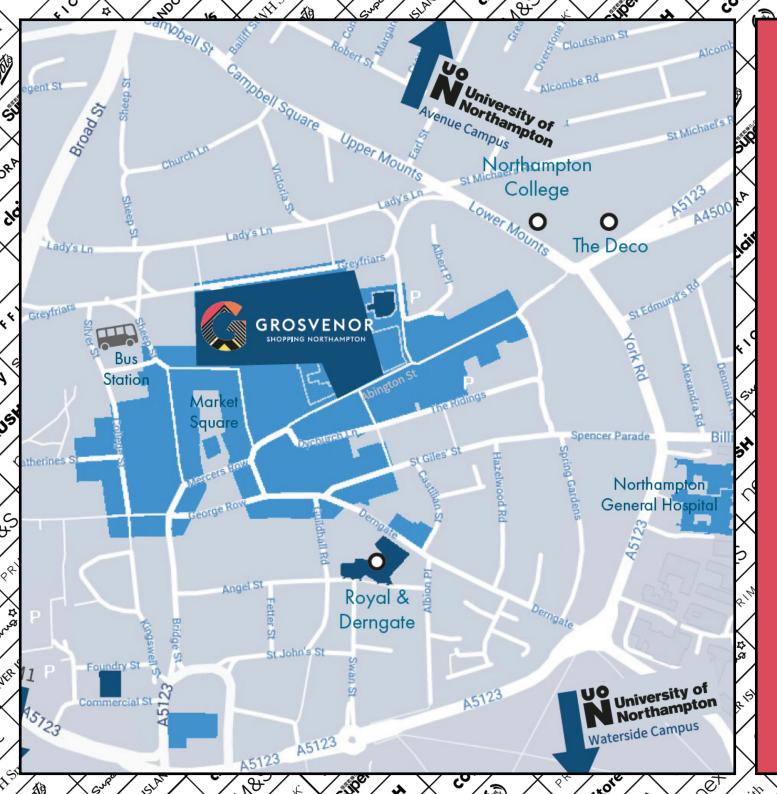

Grosvenor Shopping Centre is in the heart of Northampton, comprising 320,000 sq ft of prime retail, leisure and events space positioned over two floors.

The penetration of the Northampton catchment is 55%, which is significantly above the average for this type of scheme as Grosvenor Shopping successfully attracts a loyal, local consumer base.

One of the fastest growing student populations in the UK, with the delivery of the brand new Waterside Campus taking the centre of town student population to 15,000.

Grosvenor Shopping Northampton boasts over 50 shops and eateries with an individual mix of stores and recognised high street brands, all under one roof. **Primark**, **Boots**, **Next** and **New Look** anchor the scheme with other noted brands including **Superdry**, **Apple iStore**, **Office**, **Lush**, **WHSmith** and **Pandora** amongst others.