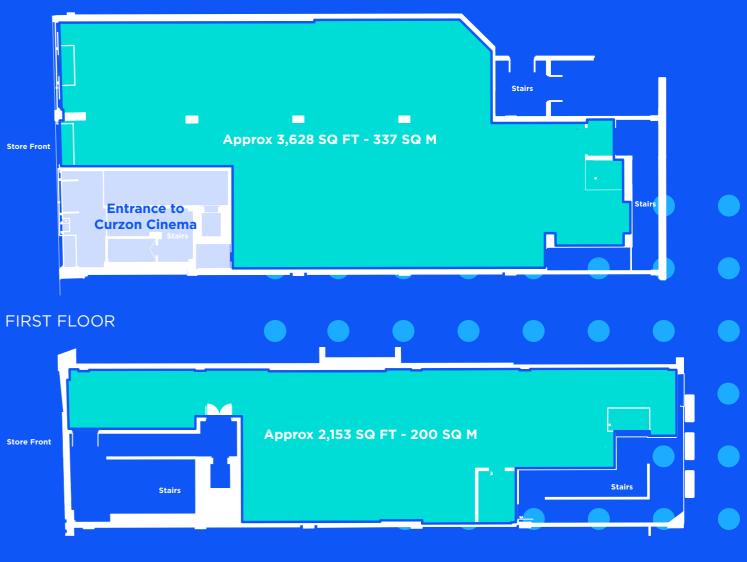

**GROUND FLOOR** 

| FLOOR  | SQ FT | SQ M |
|--------|-------|------|
| GROUND | 3,628 | 337  |
| FIRST  | 2,153 | 200  |
| TOTAL  | 5,457 | 537  |