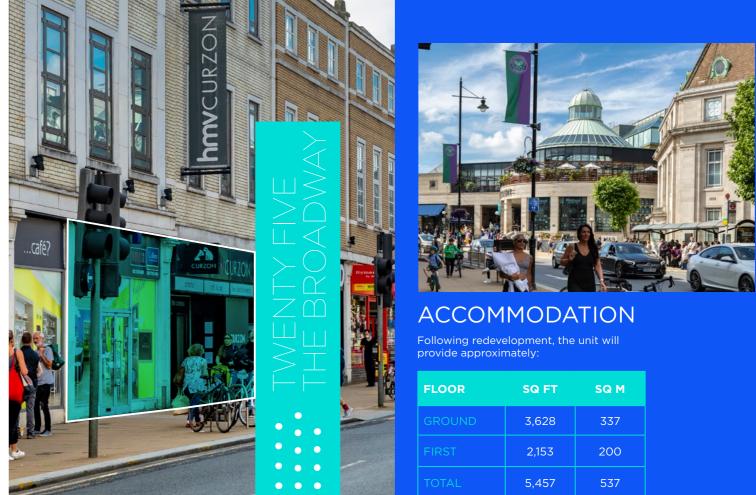

**GROUND FLOOR** 

| FLOOR  | SQ FT | SQ M |
|--------|-------|------|
| GROUND | 3,628 | 337  |
| FIRST  | 2,153 | 200  |
| TOTAL  | 5,457 | 537  |