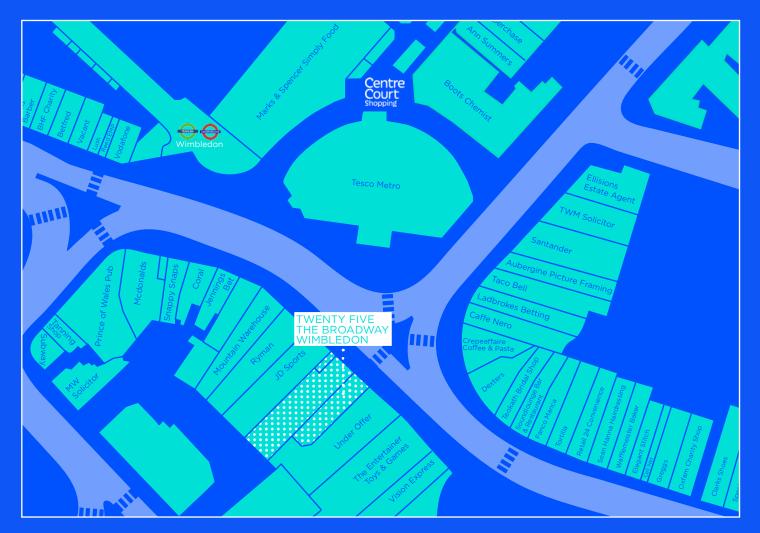

NEW RETAIL **OPPORTUNITY** FOLLOWING REDEVELOPMMENT **PRIME POSITION** 

Prominent retail unit directly opposite Centre Court and entrance to Wimbledon Travel hub (Tube/Rail/Tram). Followig development the new unit will provide accommodation over Ground and 1st Floor. The unit benefits from proximity to pedestrian crossings linking the rest of the Town Centre. Other occupiers in the vicinity include Marks & Spencer, Tesco Metro, JD Sport, Morrisons, The Entertainer and Curzon Cinema.

## LOCATION

Prime position on The Broadway directly opposite Centre Court Shopping Centre and transport Hub (Rail/Tube & Tram).

Wimbledon station is in close proximity which provides, mainline, District line & Tramlink services to Central London and the wider South East.