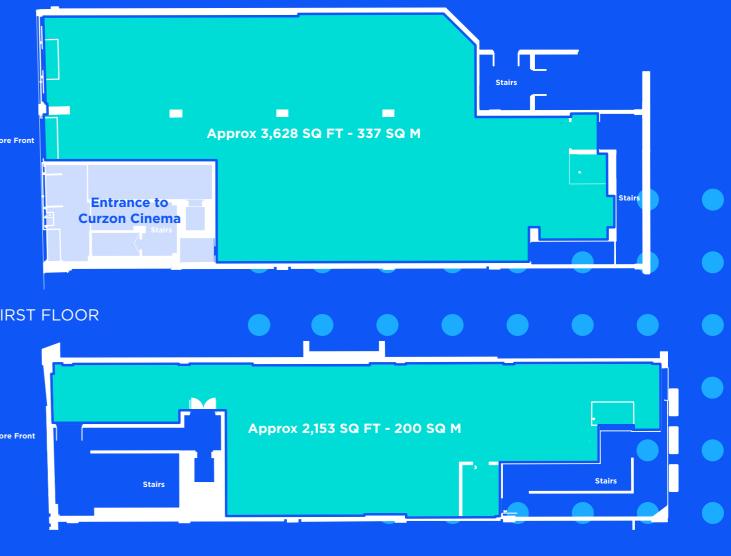

**GROUND FLOOR** 

| FLOOR  | SQ FT | SQ M |
|--------|-------|------|
| GROUND | 3,628 | 337  |
| FIRST  | 2,153 | 200  |
| TOTAL  | 5,457 | 537  |