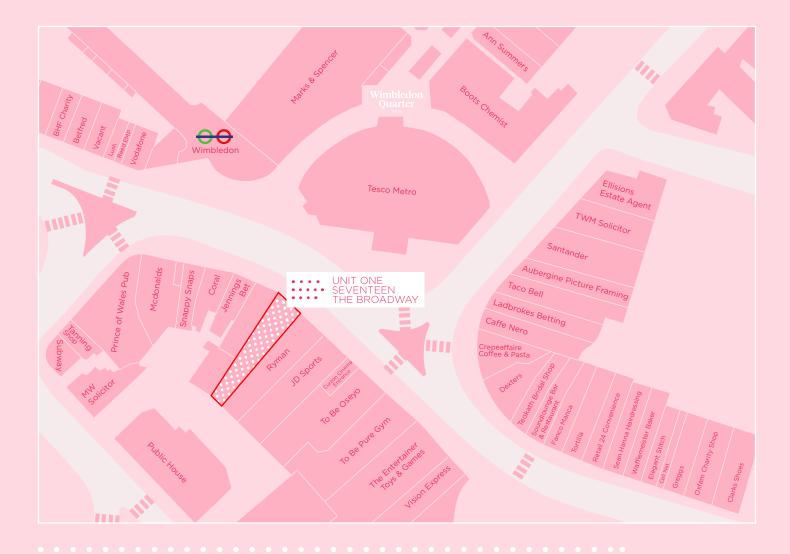

## Seventeen The Broadway

 $\bullet \bullet \bullet \bullet \bullet$ 

 $\bullet$   $\bullet$   $\bullet$ 

A prominent retail unit directly opposite Wimbledon Quarter (formerly Centre Court) Shopping Centre and the entrance to Wimbledon's travel hub, which gives immediate access to National Rail Services, the London Underground and London Trams.

The unit provides ground, first and second floor accommodation and benefits from proximity to pedestrian crossings linking the rest of the Town Centre.

Retailers in the vicinity include JD Sports, M&S Simply Food, Curzon Cinema and Flight Centre. New stores for Pure Gym and Oseyo will also open in this block early 2024. Other nearby retailers include The Entertainer, Vision Express, Joe & The Juice and ITSU.