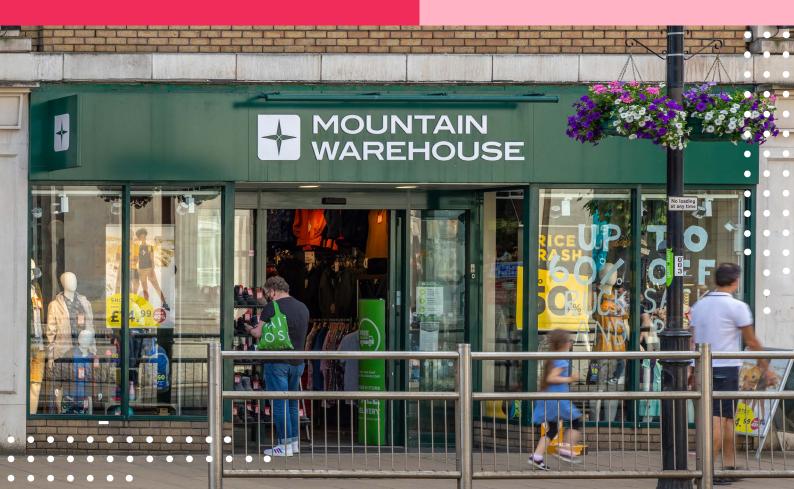

## Seventeen The Broadway

 $\bullet \bullet \bullet \bullet \bullet$ 

 $\bullet$   $\bullet$   $\bullet$ 

A prominent retail unit directly opposite Wimbledon Quarter (formerly Centre Court) Shopping Centre and the entrance to Wimbledon's travel hub, which gives immediate access to National Rail Services, the London Underground and London Trams.

The unit provides ground, first and second floor accommodation and benefits from proximity to pedestrian crossings linking the rest of the Town Centre.

Retailers in the vicinity include JD Sports, M&S Simply Food, Curzon Cinema and Flight Centre. New stores for Pure Gym and Oseyo will also open in this block early 2024. Other nearby retailers include The Entertainer, Vision Express, Joe & The Juice and ITSU.