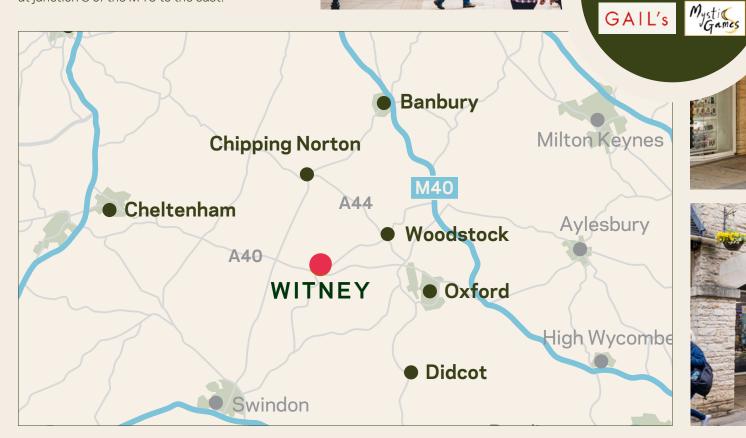

## Location

Witney is located 14 miles west of Oxford and 60 miles north west of London.

Access is easy - just off the busy A40 between Oxford and Cheltenham - and linking with the national motorway network at junction 8 of the M40 to the east.