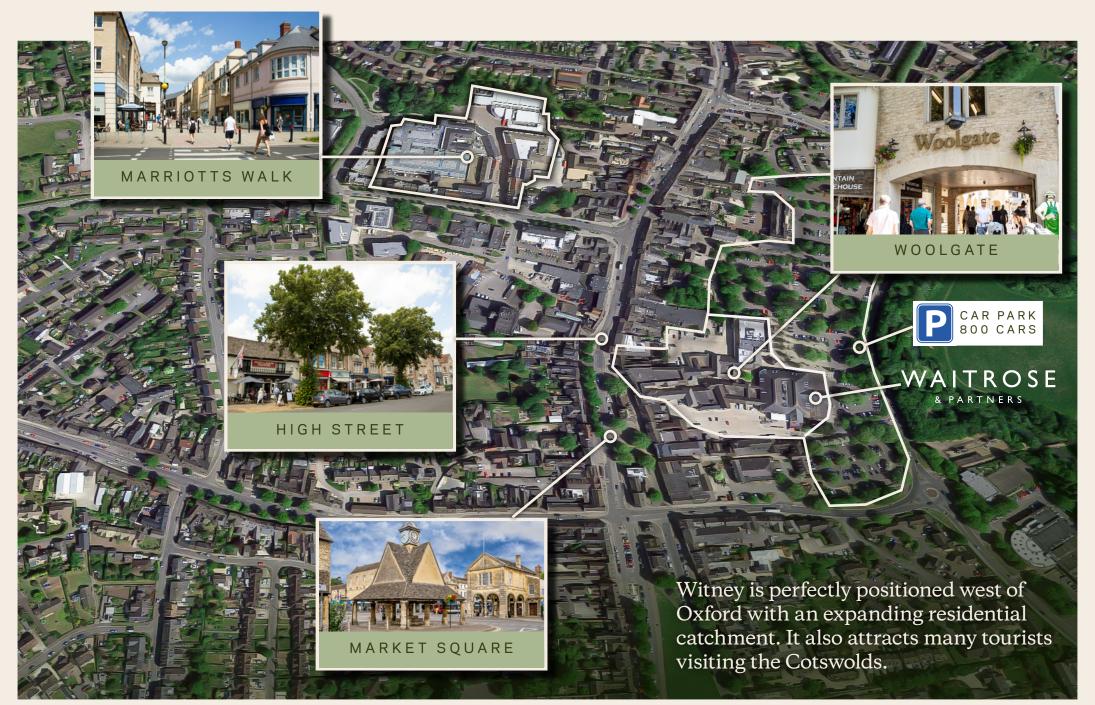

## Location

Witney is located 14 miles west of Oxford and 60 miles north west of London.

Access is easy - just off the busy A40 between Oxford and Cheltenham - and linking with the national motorway network at junction 8 of the M40 to the east.

## Affluent shoppers

The Woolgate Centre is the prime shopping centre in the heart of the beautiful market town of Witney. The open centre benefits from a free (time-restricted) 800 space shoppers car park.

## Woolgate

Market Square, Witney Oxfordshire, OX28 6AP

For further information including current availability and floor plans, please contact:

Nick Symons 07977 998 825 nicksymons@fmx.co.uk