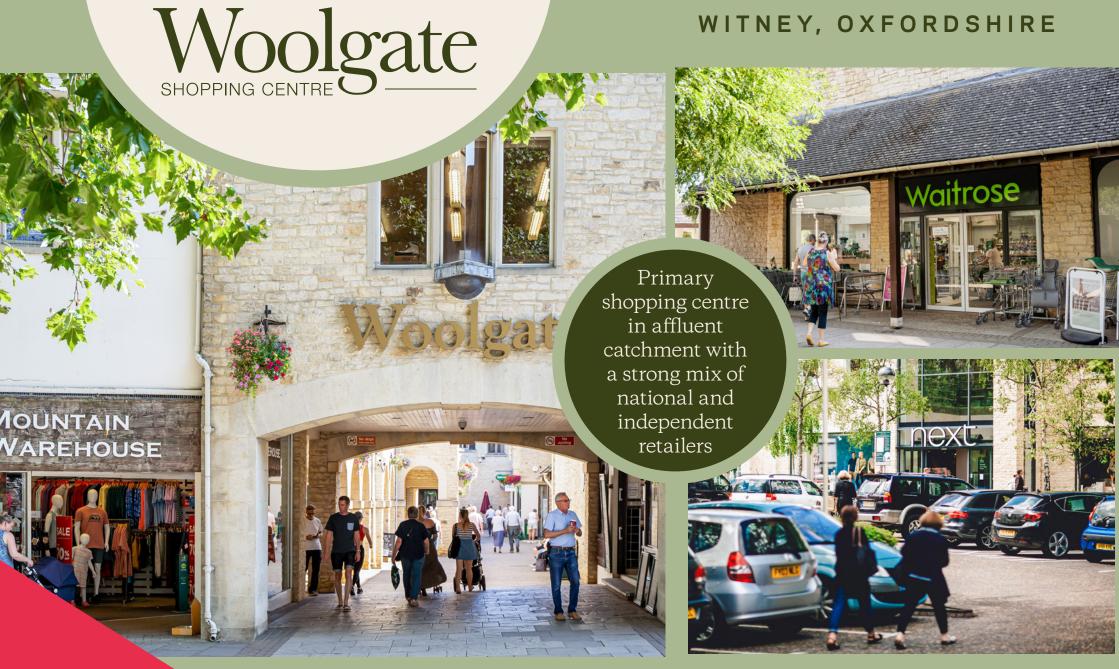

# Affluent shoppers

The Woolgate Centre is the prime shopping centre in the heart of the beautiful market town of Witney. The open centre benefits from a free (time-restricted) 800 space shoppers car park.

Woolgate is anchored by Waitrose with other key tenants including Next, WHSmith, Waterstones, Costa, Superdrug and Charles Clinkard. The centre also hosts a strong range of local independent retailers.

**KEY FACTS** 

80,000

SHOPPERS
IN PROSPEROUS
CATCHMENT

4,700
NEW HOMES
PLANNED IN
AREA\*

68%

AB1 DEMOGRAPHIC

\* West Oxfordshire Local Plan to 2032