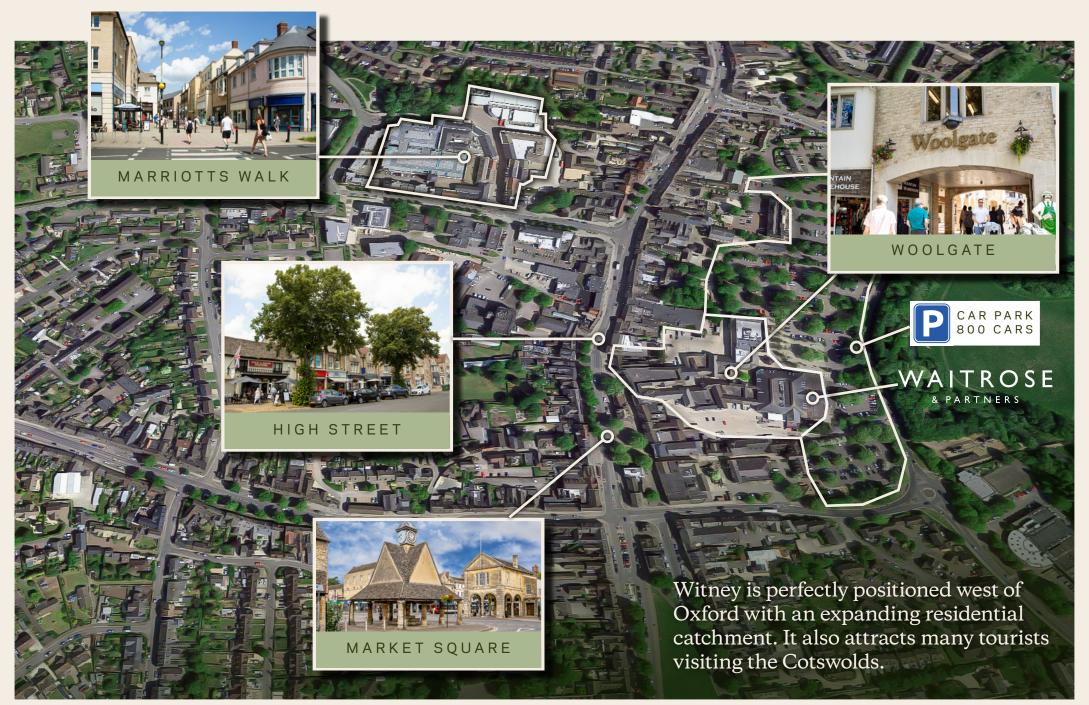

### Location

Witney is located 14 miles west of Oxford and 60 miles north west of London.

Access is easy - just off the busy A40 between Oxford and Cheltenham - and linking with the national motorway network at junction 8 of the M40 to the east.

# Affluent shoppers

The Woolgate Centre is the prime shopping centre in the heart of the beautiful market town of Witney. The open centre benefits from a free (time-restricted) 800 space shoppers car park.