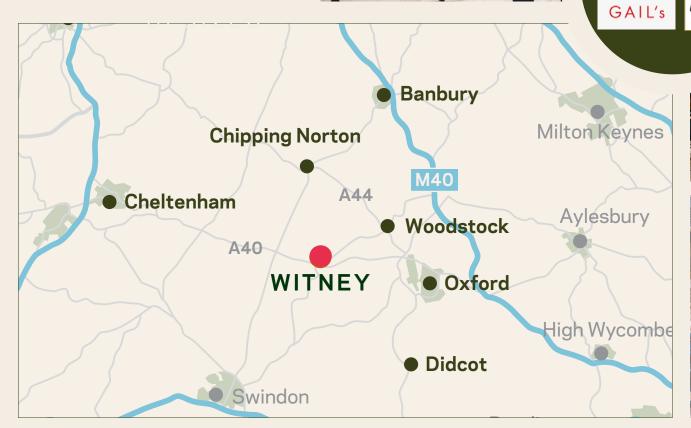

### Location

Witney is located 14 miles west of Oxford and 60 miles north west of London.

Access is easy - just off the busy A40 between Oxford and Cheltenham - and linking with the national motorway network at junction 8 of the M40 to the east.