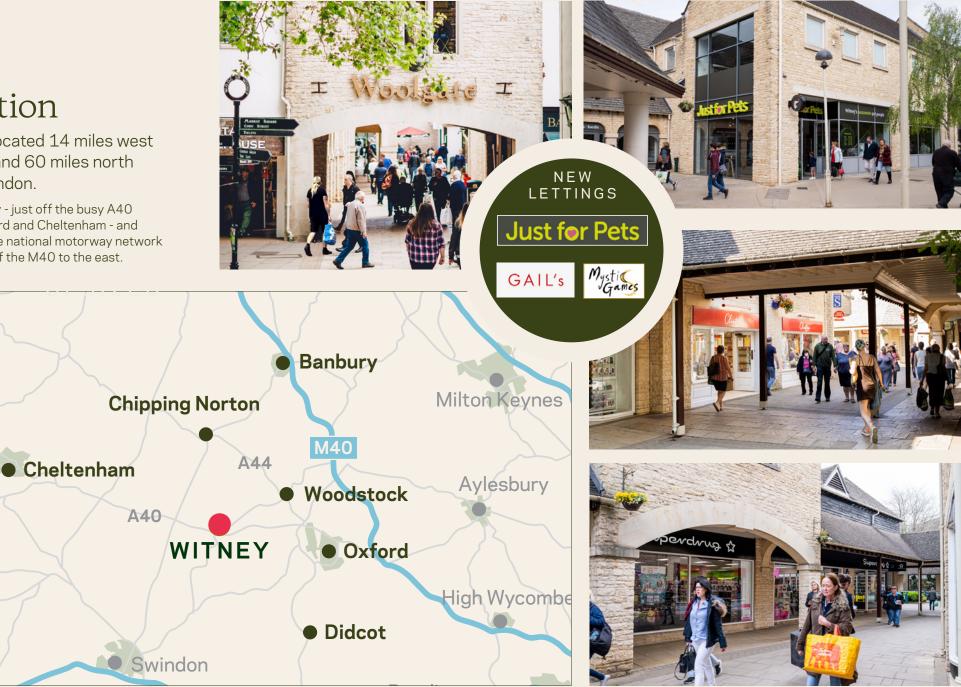

### Location

Witney is located 14 miles west of Oxford and 60 miles north west of London.

Access is easy - just off the busy A40 between Oxford and Cheltenham - and linking with the national motorway network at junction 8 of the M40 to the east.

## Affluent shoppers

The Woolgate Centre is the prime shopping centre in the heart of the beautiful market town of Witney. The open centre benefits from a free (timerestricted) 800 space shoppers car park.

Woolgate is anchored by Waitrose with other key tenants including Next, WHSmith, Waterstones, Costa, Superdrug and Charles Clinkard. The centre also hosts a strong range of local independent retailers.

Free parking\* for 800 cars

The town attracts shoppers from an affluent catchment with a significantly above average percentage of working adults categorised in the AB demographic group.

\* Parking is free but time limited, and varies between 2 - 3 hours