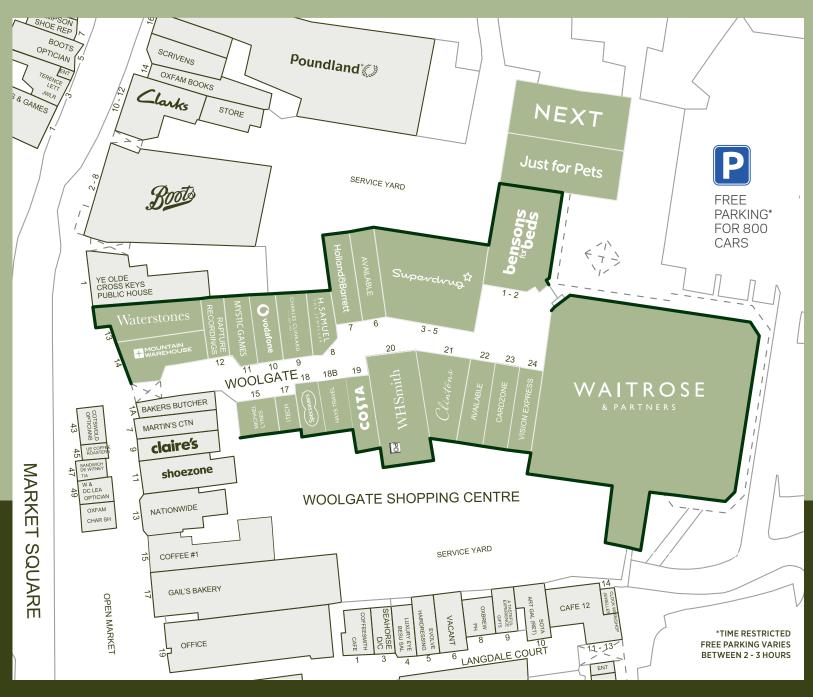

Woolgate is anchored by Waitrose with other key tenants including Next, WHSmith, Waterstones, Costa, Superdrug and Charles Clinkard. The centre also hosts a strong range of local independent retailers.

Free parking\* for 800 cars

The town attracts shoppers from an affluent catchment with a significantly above average percentage of working adults categorised in the AB demographic group.

\* Parking is free but time limited, and varies between 2 - 3 hours